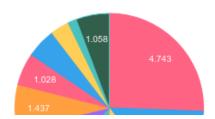

#### **Terpenes Breakdown**

## **TERPENES: TOTAL (18.530%)**

Headspace GCMS - Shimadzu GCMS QP2020 with HS20

| Terpene             | Results (%) | LOQ (%) | LOD (%) |
|---------------------|-------------|---------|---------|
| ALPHA-PINENE        | 2.067%      | 0.0067% | 0.0063% |
| ALPHA-TERPINENE     | 0.014%      | 0.0067% | 0.0063% |
| BETA-MYRCENE        | 2.653%      | 0.0067% | 0.0063% |
| BETA-PINENE         | 1.671%      | 0.0067% | 0.0063% |
| CAMPHENE            | 0.596%      | 0.0067% | 0.0063% |
| CARYOPHYLLENE       | 1.028%      | 0.0067% | 0.0063% |
| CARYOPHYLLENE OXIDE | 0.944%      | 0.0067% | 0.0063% |
| CIS-NEROLIDOL       | 0.029%      | 0.0067% | 0.0063% |
| EUCALYPTOL          | 0.139%      | 0.0067% | 0.0063% |
| GAMMATERPINENE      | 0.031%      | 0.0067% | 0.0016% |
| GERANIOL            | 0.083%      | 0.0067% | 0.0063% |
| GUAIOL              | 0.018%      | 0.0067% | 0.0063% |
| HUMULENE            | 0.269%      | 0.0067% | 0.0063% |
| ISOPULEGOL          | 0.038%      | 0.0067% | 0.0063% |

GSL SOP 404

Prepared: 11/19/2020 21:26:05 Uploaded: 11/20/2020 10:28:25

| Terpene            | Results (%) | LOQ (%) | LOD (%) |
|--------------------|-------------|---------|---------|
| LIMONENE           | 4.743%      | 0.0067% | 0.0063% |
| LINALOOL           | 2.060%      | 0.0067% | 0.0063% |
| P-CYMENE           | 0.273%      | 0.0067% | 0.0063% |
| TERPINOLENE        | 0.250%      | 0.0067% | 0.0063% |
| TRANS-BETA-OCIMENE | 1.437%      | 0.0067% | 0.0031% |
| TRANS-NEROLIDOL    | 0.187%      | 0.0067% | 0.0063% |