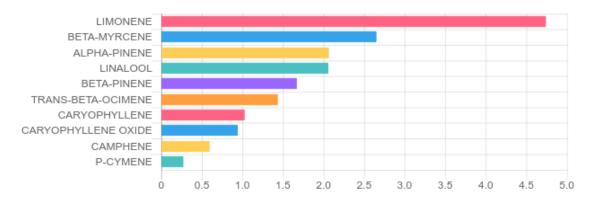

### **Top Terpenes Results:**

## **TERPENES: TOTAL (18.530%)**

Headspace GCMS - Shimadzu GCMS QP2020 with HS20

| Terpene             | Results (%) | LOQ (%) | LOD (%) |
|---------------------|-------------|---------|---------|
| ALPHA-PINENE        | 2.067%      | 0.0067% | 0.0063% |
| ALPHA-TERPINENE     | 0.014%      | 0.0067% | 0.0063% |
| BETA-MYRCENE        | 2.653%      | 0.0067% | 0.0063% |
| BETA-PINENE         | 1.671%      | 0.0067% | 0.0063% |
| CAMPHENE            | 0.596%      | 0.0067% | 0.0063% |
| CARYOPHYLLENE       | 1.028%      | 0.0067% | 0.0063% |
| CARYOPHYLLENE OXIDE | 0.944%      | 0.0067% | 0.0063% |
| CIS-NEROLIDOL       | 0.029%      | 0.0067% | 0.0063% |
| EUCALYPTOL          | 0.139%      | 0.0067% | 0.0063% |
| GAMMATERPINENE      | 0.031%      | 0.0067% | 0.0016% |
| GERANIOL            | 0.083%      | 0.0067% | 0.0063% |
| GUAIOL              | 0.018%      | 0.0067% | 0.0063% |
| HUMULENE            | 0.269%      | 0.0067% | 0.0063% |
| ISOPULEGOL          | 0.038%      | 0.0067% | 0.0063% |

GSL SOP 404

Prepared: 11/19/2020 21:26:05 Uploaded: 11/20/2020 10:28:25

| Terpene            | Results (%) | LOQ (%) | LOD (%) |
|--------------------|-------------|---------|---------|
| LIMONENE           | 4.743%      | 0.0067% | 0.0063% |
| LINALOOL           | 2.060%      | 0.0067% | 0.0063% |
| P-CYMENE           | 0.273%      | 0.0067% | 0.0063% |
| TERPINOLENE        | 0.250%      | 0.0067% | 0.0063% |
| TRANS-BETA-OCIMENE | 1.437%      | 0.0067% | 0.0031% |
| TRANS-NEROLIDOL    | 0.187%      | 0.0067% | 0.0063% |