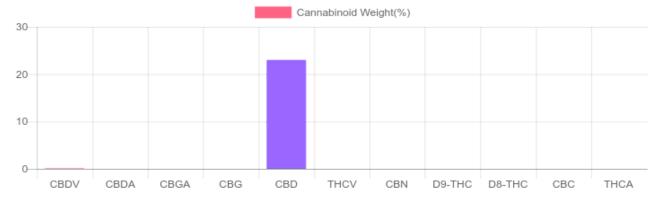

## Cannabinoids Test

SHIMADZU INTEGRATED UPLC-PDA

| GSL SOP 400        |        |           | UPLOADED: 10/23/2020 15:22:58 |         |
|--------------------|--------|-----------|-------------------------------|---------|
| Cannabinoids       | LOQ    | weight(%) | mg/g                          | mg/unit |
| D9-THC             | 10 PPM | N/D       | N/D                           | N/D     |
| THCA               | 10 PPM | N/D       | N/D                           | N/D     |
| CBD                | 10 PPM | 23.009%   | 230.087                       | 299.1   |
| CBDA               | 20 PPM | N/D       | N/D                           | N/D     |
| CBDV               | 20 PPM | 0.104%    | 1.044                         | 1.4     |
| CBC                | 10 PPM | N/D       | N/D                           | N/D     |
| CBN                | 10 PPM | N/D       | N/D                           | N/D     |
| CBG                | 10 PPM | N/D       | N/D                           | N/D     |
| CBGA               | 20 PPM | N/D       | N/D                           | N/D     |
| D8-THC             | 10 PPM | N/D       | N/D                           | N/D     |
| THCV               | 10 PPM | N/D       | N/D                           | N/D     |
| TOTAL D9-THC       |        | N/D       | N/D                           | N/D     |
| TOTAL CBD*         |        | 23.009%   | 230.087                       | 299.1   |
| TOTAL CANNABINOIDS |        | 23.113%   | 231.131                       | 300.5   |