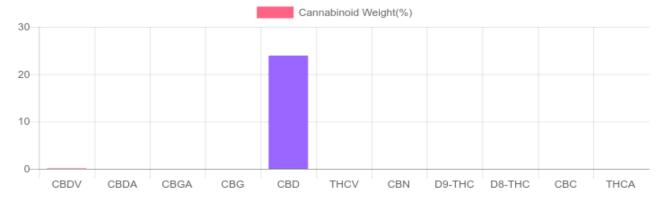

## Cannabinoids Test

SHIMADZU INTEGRATED UPLC-PDA

| GSL SOP 400        |        |           | UPLOADED: 10/23/2020 15:22:58 |         |
|--------------------|--------|-----------|-------------------------------|---------|
| Cannabinoids       | LOQ    | weight(%) | mg/g                          | mg/unit |
| D9-THC             | 10 PPM | N/D       | N/D                           | N/D     |
| THCA               | 10 PPM | N/D       | N/D                           | N/D     |
| CBD                | 10 PPM | 23.901%   | 239.006                       | 310.7   |
| CBDA               | 20 PPM | N/D       | N/D                           | N/D     |
| CBDV               | 20 PPM | 0.105%    | 1.053                         | 1.4     |
| CBC                | 10 PPM | N/D       | N/D                           | N/D     |
| CBN                | 10 PPM | N/D       | N/D                           | N/D     |
| CBG                | 10 PPM | N/D       | N/D                           | N/D     |
| CBGA               | 20 PPM | N/D       | N/D                           | N/D     |
| D8-THC             | 10 PPM | N/D       | N/D                           | N/D     |
| THCV               | 10 PPM | N/D       | N/D                           | N/D     |
| TOTAL D9-THC       |        | N/D       | N/D                           | N/D     |
| TOTAL CBD*         |        | 23.901%   | 239.006                       | 310.7   |
| TOTAL CANNABINOIDS |        | 24.006%   | 240.059                       | 312.1   |