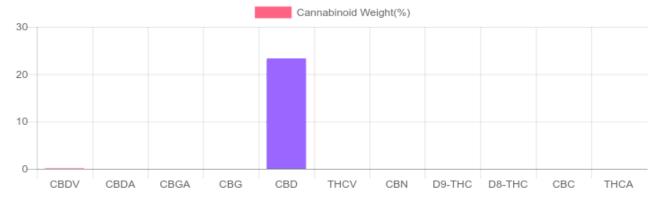

## Sample

N/D D9-THC 23.304% Total CBD

304.4 mg Cannabinoids per unit

303.0 mg CBD per unit

1 unit = 1.3 ml per unit x density (1) x Cannabinoid concentration

## Cannabinoids Test

SHIMADZU INTEGRATED UPLC-PDA

| GSL SOP 400        |        |           | UPLOADED: 10/23/2020 15:22:58 |         |
|--------------------|--------|-----------|-------------------------------|---------|
| Cannabinoids       | LOQ    | weight(%) | mg/g                          | mg/unit |
| D9-THC             | 10 PPM | N/D       | N/D                           | N/D     |
| THCA               | 10 PPM | N/D       | N/D                           | N/D     |
| CBD                | 10 PPM | 23.304%   | 233.039                       | 303.0   |
| CBDA               | 20 PPM | N/D       | N/D                           | N/D     |
| CBDV               | 20 PPM | 0.106%    | 1.063                         | 1.4     |
| CBC                | 10 PPM | N/D       | N/D                           | N/D     |
| CBN                | 10 PPM | N/D       | N/D                           | N/D     |
| CBG                | 10 PPM | N/D       | N/D                           | N/D     |
| CBGA               | 20 PPM | N/D       | N/D                           | N/D     |
| D8-THC             | 10 PPM | N/D       | N/D                           | N/D     |
| THCV               | 10 PPM | N/D       | N/D                           | N/D     |
| TOTAL D9-THC       |        | N/D       | N/D                           | N/D     |
| TOTAL CBD*         |        | 23.304%   | 233.039                       | 303.0   |
| TOTAL CANNABINOIDS |        | 23.410%   | 234.102                       | 304.4   |