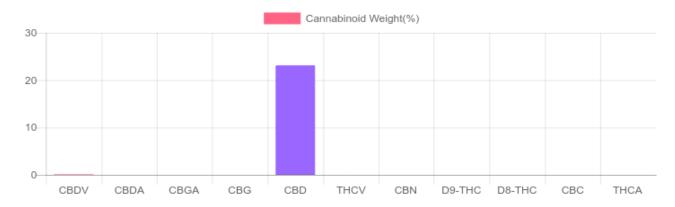

## 301.9 mg Cannabinoids per unit 300.5 mg CBD per unit

1 unit = 1.3 ml per unit x density (1) x Cannabinoid concentration

SHIMADZU INTEGRATED UPLC-PDA

| GSL SOP 400        |        |           | UPLOADED: 10/23/2020 15:22:58 |         |
|--------------------|--------|-----------|-------------------------------|---------|
| Cannabinoids       | LOQ    | weight(%) | mg/g                          | mg/unit |
| D9-THC             | 10 PPM | N/D       | N/D                           | N/D     |
| THCA               | 10 PPM | N/D       | N/D                           | N/D     |
| CBD                | 10 PPM | 23.116%   | 231.163                       | 300.5   |
| CBDA               | 20 PPM | N/D       | N/D                           | N/D     |
| CBDV               | 20 PPM | 0.106%    | 1.061                         | 1.4     |
| CBC                | 10 PPM | N/D       | N/D                           | N/D     |
| CBN                | 10 PPM | N/D       | N/D                           | N/D     |
| CBG                | 10 PPM | N/D       | N/D                           | N/D     |
| CBGA               | 20 PPM | N/D       | N/D                           | N/D     |
| D8-THC             | 10 PPM | N/D       | N/D                           | N/D     |
| THCV               | 10 PPM | N/D       | N/D                           | N/D     |
| TOTAL D9-THC       |        | N/D       | N/D                           | N/D     |
| TOTAL CBD*         |        | 23.116%   | 231.163                       | 300.5   |
| TOTAL CANNABINOIDS |        | 23.222%   | 232.224                       | 301.9   |