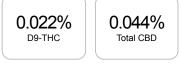

## Cannabinoids Test

SHIMADZU INTEGRATED UPLC-PDA GSL SOP 400

| GSL SOP 400        |        | UPLOADED: 10/20/2020 13:15:02 |        |
|--------------------|--------|-------------------------------|--------|
| Cannabinoids       | LOQ    | weight(%)                     | mg/g   |
| D9-THC             | 10 PPM | 0.022%                        | 0.223  |
| THCA               | 10 PPM | 0.088%                        | 0.884  |
| CBD                | 10 PPM | N/D                           | N/D    |
| CBDA               | 20 PPM | 0.050%                        | 0.501  |
| CBDV               | 20 PPM | N/D                           | N/D    |
| CBC                | 10 PPM | 0.073%                        | 0.731  |
| CBN                | 10 PPM | N/D                           | N/D    |
| CBG                | 10 PPM | 0.084%                        | 0.836  |
| CBGA               | 20 PPM | 6.818%                        | 68.181 |
| D8-THC             | 10 PPM | N/D                           | N/D    |
| THCV               | 10 PPM | N/D                           | N/D    |
| TOTAL D9-THC       |        | 0.022%                        | 0.022% |
| TOTAL CBD*         |        | 0.044%                        | 0.439  |
| TOTAL CANNABINOIDS |        | 7.135%                        | 71.356 |