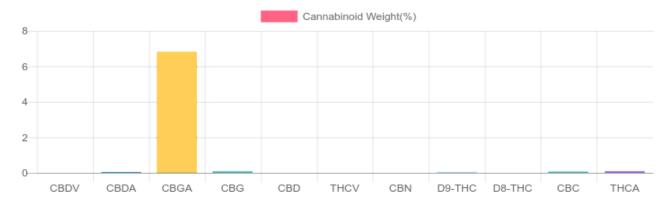

## Cannabinoids Test

SHIMADZU INTEGRATED UPLC-PDA GSL SOP 400

| GSL SOP 400        |        | UPLOADED: 10/20/2020 13:15:02 |        |
|--------------------|--------|-------------------------------|--------|
| Cannabinoids       | LOQ    | weight(%)                     | mg/g   |
| D9-THC             | 10 PPM | 0.022%                        | 0.223  |
| THCA               | 10 PPM | 0.088%                        | 0.884  |
| CBD                | 10 PPM | N/D                           | N/D    |
| CBDA               | 20 PPM | 0.050%                        | 0.501  |
| CBDV               | 20 PPM | N/D                           | N/D    |
| CBC                | 10 PPM | 0.073%                        | 0.731  |
| CBN                | 10 PPM | N/D                           | N/D    |
| CBG                | 10 PPM | 0.084%                        | 0.836  |
| CBGA               | 20 PPM | 6.818%                        | 68.181 |
| D8-THC             | 10 PPM | N/D                           | N/D    |
| THCV               | 10 PPM | N/D                           | N/D    |
| TOTAL D9-THC       |        | 0.022%                        | 0.022% |
| TOTAL CBD*         |        | 0.044%                        | 0.439  |
| TOTAL CANNABINOIDS |        | 7.135%                        | 71.356 |