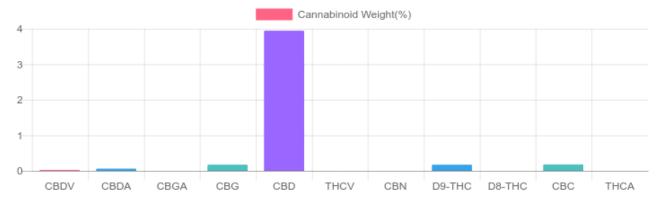

## **Cannabinoids Test**

SHIMADZU INTEGRATED UPLC-PDA GSL SOP 400

UPLOADED: 10/20/2020 10:17:50

| Cannabinoids       | LOQ    | weight(%) | mg/g   | mg/unit |
|--------------------|--------|-----------|--------|---------|
| D9-THC             | 10 PPM | 0.171%    | 1.708  | 48.4    |
| THCA               | 10 PPM | N/D       | N/D    | N/D     |
| CBD                | 10 PPM | 3.945%    | 39.452 | 1,118.5 |
| CBDA               | 20 PPM | 0.061%    | 0.612  | 17.4    |
| CBDV               | 20 PPM | 0.024%    | 0.238  | 6.7     |
| CBC                | 10 PPM | 0.180%    | 1.796  | 50.9    |
| CBN                | 10 PPM | N/D       | N/D    | N/D     |
| CBG                | 10 PPM | 0.172%    | 1.719  | 48.7    |
| CBGA               | 20 PPM | N/D       | N/D    | N/D     |
| D8-THC             | 10 PPM | N/D       | N/D    | N/D     |
| THCV               | 10 PPM | N/D       | N/D    | N/D     |
| TOTAL D9-THC       |        | 0.171%    | 0.171% | 48.4    |
| TOTAL CBD*         |        | 3.945%    | 39.452 | 1,118.5 |
| TOTAL CANNABINOIDS |        | 4.553%    | 45.525 | 1,290.6 |