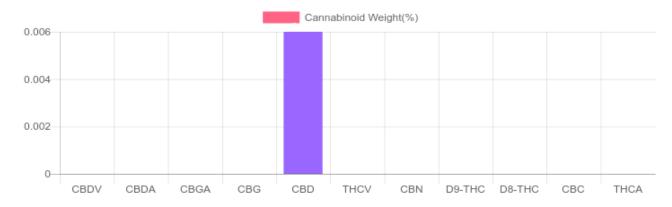

## SHIMADZU INTEGRATED UPLC-PDA GSL SOP 400

1 unit = 330 ml per unit x density (1) x Cannabinoid concentration

| GSL SOP 400        |        |           | UPLOADED: 10/09/2020 08:22:38 |         |
|--------------------|--------|-----------|-------------------------------|---------|
| Cannabinoids       | LOQ    | weight(%) | mg/g                          | mg/unit |
| D9-THC             | 10 PPM | N/D       | N/D                           | N/D     |
| THCA               | 10 PPM | N/D       | N/D                           | N/D     |
| CBD                | 10 PPM | 0.006%    | 0.059                         | 19.5    |
| CBDA               | 20 PPM | N/D       | N/D                           | N/D     |
| CBDV               | 20 PPM | N/D       | N/D                           | N/D     |
| CBC                | 10 PPM | N/D       | N/D                           | N/D     |
| CBN                | 10 PPM | N/D       | N/D                           | N/D     |
| CBG                | 10 PPM | N/D       | N/D                           | N/D     |
| CBGA               | 20 PPM | N/D       | N/D                           | N/D     |
| D8-THC             | 10 PPM | N/D       | N/D                           | N/D     |
| THCV               | 10 PPM | N/D       | N/D                           | N/D     |
| TOTAL D9-THC       |        | N/D       | N/D                           | N/D     |
| TOTAL CBD*         |        | 0.006%    | 0.059                         | 19.5    |
| TOTAL CANNABINOIDS |        | 0.006%    | 0.059                         | 19.5    |

Reporting Limit 10 ppm \*Total CBD = CBD + CBDA x 0.877 N/D - Not Detected, B/LOQ - Below Limit of Quantification

Dr. Andrew Hall, Ph.D., Chief Scientific Officer

Bul

Ben Witten, MS, MT., Lab Director

Green Scientific Labs info@greenscientificlabs.com 1-833 TEST CBD