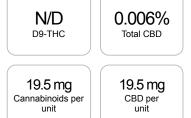

## SHIMADZU INTEGRATED UPLC-PDA GSL SOP 400

1 unit = 330 ml per unit x density (1) x Cannabinoid concentration

| GSL SOP 400        |        |           | UPLOADED: 10/09/2020 08:22:38 |         |
|--------------------|--------|-----------|-------------------------------|---------|
| Cannabinoids       | LOQ    | weight(%) | mg/g                          | mg/unit |
| D9-THC             | 10 PPM | N/D       | N/D                           | N/D     |
| THCA               | 10 PPM | N/D       | N/D                           | N/D     |
| CBD                | 10 PPM | 0.006%    | 0.059                         | 19.5    |
| CBDA               | 20 PPM | N/D       | N/D                           | N/D     |
| CBDV               | 20 PPM | N/D       | N/D                           | N/D     |
| CBC                | 10 PPM | N/D       | N/D                           | N/D     |
| CBN                | 10 PPM | N/D       | N/D                           | N/D     |
| CBG                | 10 PPM | N/D       | N/D                           | N/D     |
| CBGA               | 20 PPM | N/D       | N/D                           | N/D     |
| D8-THC             | 10 PPM | N/D       | N/D                           | N/D     |
| THCV               | 10 PPM | N/D       | N/D                           | N/D     |
| TOTAL D9-THC       |        | N/D       | N/D                           | N/D     |
| TOTAL CBD*         |        | 0.006%    | 0.059                         | 19.5    |
| TOTAL CANNABINOIDS |        | 0.006%    | 0.059                         | 19.5    |

Reporting Limit 10 ppm \*Total CBD = CBD + CBDA x 0.877 N/D - Not Detected, B/LOQ - Below Limit of Quantification

Dr. Andrew Hall, Ph.D., Chief Scientific Officer

Bul

Ben Witten, MS, MT., Lab Director

Green Scientific Labs info@greenscientificlabs.com 1-833 TEST CBD