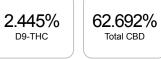

## Sample

| GSL SOP 400        | PREPARED: 09/08/2020 15:09:05 | UPLOADED: 09/09/2020 13:34:36 |         |
|--------------------|-------------------------------|-------------------------------|---------|
| Cannabinoids       | LOQ                           | weight(%)                     | mg/g    |
| D9-THC             | 10 PPM                        | 2.445%                        | 24.451  |
| THCA               | 10 PPM                        | 0.050%                        | 0.498   |
| CBD                | 10 PPM                        | 62.548%                       | 625.480 |
| CBDA               | 20 PPM                        | 0.164%                        | 1.642   |
| CBDV               | 20 PPM                        | 0.246%                        | 2.459   |
| CBC                | 10 PPM                        | 2.348%                        | 23.483  |
| CBN                | 10 PPM                        | 0.116%                        | 1.155   |
| CBG                | 10 PPM                        | 1.354%                        | 13.541  |
| CBGA               | 20 PPM                        | 0.045%                        | 0.449   |
| D8-THC             | 10 PPM                        | N/D                           | N/D     |
| THCV               | 10 PPM                        | N/D                           | N/D     |
| TOTAL D9-THC       |                               | 2.445%                        | 2.445%  |
| TOTAL CBD*         |                               | 62.692%                       | 626.920 |
| TOTAL CANNABINOIDS |                               | 69.316%                       | 693.158 |