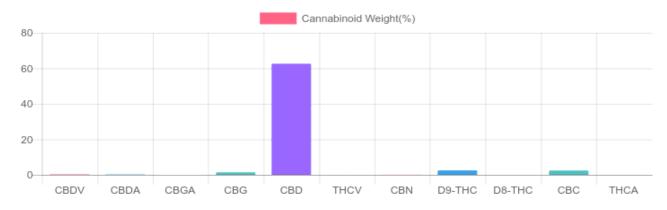

## Sample

| GSL SOP 400        | PREPARED: 09/08/2020 15:09:05 | UPLOADED: 09/09/2020 13:34:36 |         |
|--------------------|-------------------------------|-------------------------------|---------|
| Cannabinoids       | LOQ                           | weight(%)                     | mg/g    |
| D9-THC             | 10 PPM                        | 2.445%                        | 24.451  |
| THCA               | 10 PPM                        | 0.050%                        | 0.498   |
| CBD                | 10 PPM                        | 62.548%                       | 625.480 |
| CBDA               | 20 PPM                        | 0.164%                        | 1.642   |
| CBDV               | 20 PPM                        | 0.246%                        | 2.459   |
| CBC                | 10 PPM                        | 2.348%                        | 23.483  |
| CBN                | 10 PPM                        | 0.116%                        | 1.155   |
| CBG                | 10 PPM                        | 1.354%                        | 13.541  |
| CBGA               | 20 PPM                        | 0.045%                        | 0.449   |
| D8-THC             | 10 PPM                        | N/D                           | N/D     |
| THCV               | 10 PPM                        | N/D                           | N/D     |
| TOTAL D9-THC       |                               | 2.445%                        | 2.445%  |
| TOTAL CBD*         |                               | 62.692%                       | 626.920 |
| TOTAL CANNABINOIDS |                               | 69.316%                       | 693.158 |