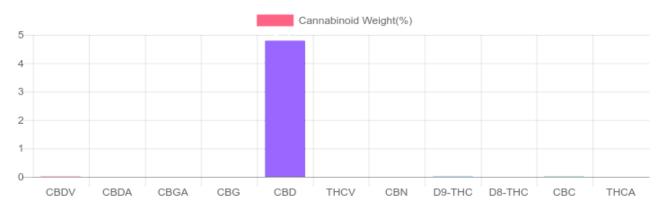

## Sample

| GSL SOP 400        | PREPARED: 08/26/2020 12:35:28 |           | UPLOADED: 08/27/2020 08:51:40 |         |
|--------------------|-------------------------------|-----------|-------------------------------|---------|
| Cannabinoids       | LOQ                           | weight(%) | mg/g                          | mg/unit |
| D9-THC             | 10 PPM                        | 0.010%    | 0.101                         | 3.0     |
| THCA               | 10 PPM                        | N/D       | N/D                           | N/D     |
| CBD                | 10 PPM                        | 4.795%    | 47.950                        | 1,438.5 |
| CBDA               | 20 PPM                        | N/D       | N/D                           | N/D     |
| CBDV               | 20 PPM                        | 0.011%    | 0.114                         | 3.4     |
| CBC                | 10 PPM                        | 0.011%    | 0.110                         | 3.3     |
| CBN                | 10 PPM                        | N/D       | N/D                           | N/D     |
| CBG                | 10 PPM                        | N/D       | N/D                           | N/D     |
| CBGA               | 20 PPM                        | N/D       | N/D                           | N/D     |
| D8-THC             | 10 PPM                        | N/D       | N/D                           | N/D     |
| THCV               | 10 PPM                        | N/D       | N/D                           | N/D     |
| TOTAL D9-THC       |                               | 0.010%    | 0.010%                        | 3.0     |
| TOTAL CBD*         |                               | 4.795%    | 47.950                        | 1,438.5 |
| TOTAL CANNABINOIDS |                               | 4.827%    | 48.275                        | 1,448.2 |