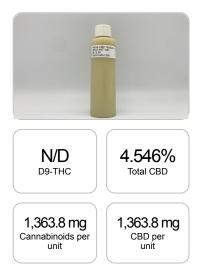

#### Sample

| GSL SOP 400        | PREPARED: 08/ | 26/2020 12:35:28 | UPLOADED: 08 | /27/2020 08:51:40 |
|--------------------|---------------|------------------|--------------|-------------------|
| Cannabinoids       | LOQ           | weight(%)        | mg/g         | mg/unit           |
| D9-THC             | 10 PPM        | N/D              | N/D          | N/D               |
| THCA               | 10 PPM        | N/D              | N/D          | N/D               |
| CBD                | 10 PPM        | 4.546%           | 45.461       | 1,363.8           |
| CBDA               | 20 PPM        | N/D              | N/D          | N/D               |
| CBDV               | 20 PPM        | N/D              | N/D          | N/D               |
| CBC                | 10 PPM        | N/D              | N/D          | N/D               |
| CBN                | 10 PPM        | N/D              | N/D          | N/D               |
| CBG                | 10 PPM        | N/D              | N/D          | N/D               |
| CBGA               | 20 PPM        | N/D              | N/D          | N/D               |
| D8-THC             | 10 PPM        | N/D              | N/D          | N/D               |
| THCV               | 10 PPM        | N/D              | N/D          | N/D               |
| TOTAL D9-THC       |               | N/D              | N/D          | N/D               |
| TOTAL CBD*         |               | 4.546%           | 45.461       | 1,363.8           |
| TOTAL CANNABINOIDS | S             | 4.546%           | 45.461       | 1,363.8           |