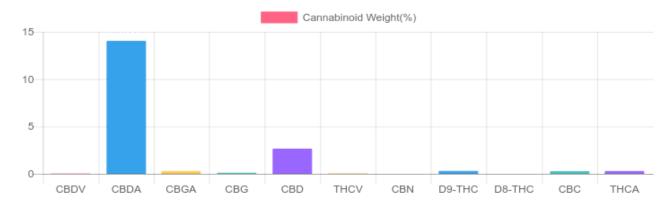

#### Sample

| GSL SOP 400        | PREPARED: 07/25/2020 15:43:2 | 0 UPLOADED: | 07/28/2020 11:24:12 |
|--------------------|------------------------------|-------------|---------------------|
| Cannabinoids       | LOQ                          | weight(%)   | mg/g                |
| D9-THC             | 10 PPM                       | 0.309%      | 3.087               |
| THCA               | 10 PPM                       | 0.298%      | 2.980               |
| CBD                | 10 PPM                       | 2.662%      | 26.620              |
| CBDA               | 20 PPM                       | 14.036%     | 140.362             |
| CBDV               | 20 PPM                       | 0.025%      | 0.254               |
| CBC                | 10 PPM                       | 0.286%      | 2.857               |
| CBN                | 10 PPM                       | N/D         | N/D                 |
| CBG                | 10 PPM                       | 0.114%      | 1.140               |
| CBGA               | 20 PPM                       | 0.299%      | 2.993               |
| D8-THC             | 10 PPM                       | N/D         | N/D                 |
| THCV               | 10 PPM                       | 0.033%      | 0.328               |
| TOTAL D9-THC       |                              | 0.309%      | 0.309%              |
| TOTAL CBD*         |                              | 14.972%     | 149.717             |
| TOTAL CANNABINOIDS |                              | 18.062%     | 180.621             |