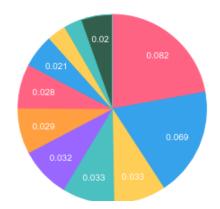

Canna Flora Hemp 220 Venus street. Unit #13 Jupiter FL, 33458 (561) 827-5500 info@cannaflorahemp.com

TERPENES: TOTAL (0.370%)

Headspace GCMS - Shimadzu GCMS QP2020 with HS20

| Terpene             | Results (%) | LOQ (%) | LOD (%) |
|---------------------|-------------|---------|---------|
| ALPHA-BISABOLOL     | 0.033%      | 0.0067% | 0.0063% |
| ALPHA-PINENE        | 0.012%      | 0.0067% | 0.0063% |
| BETA-MYRCENE        | 0.029%      | 0.0067% | 0.0063% |
| BETA-PINENE         | 0.010%      | 0.0067% | 0.0063% |
| CARYOPHYLLENE       | 0.082%      | 0.0067% | 0.0063% |
| CARYOPHYLLENE OXIDE | 0.069%      | 0.0067% | 0.0063% |
| CIS-BETA-OCIMENE    | 0.010%      | 0.0067% | 0.0031% |
| GUAIOL              | 0.028%      | 0.0067% | 0.0063% |
| HUMULENE            | 0.032%      | 0.0067% | 0.0063% |
| LIMONENE            | 0.011%      | 0.0067% | 0.0063% |
| LINALOOL            | 0.033%      | 0.0067% | 0.0063% |
| TRANS-NEROLIDOL     | 0.021%      | 0.0067% | 0.0063% |

### **Terpenes Breakdown**

Prepared: 07/25/2020 17:48:51

Uploaded: 07/27/2020 12:45:00

### **Top Terpenes Results:**