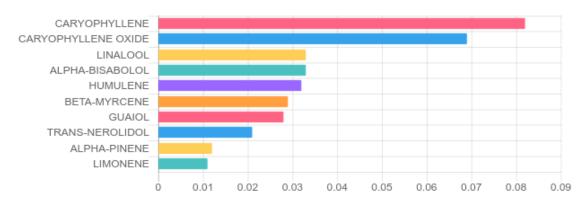

Canna Flora Hemp 220 Venus street. Unit #13 Jupiter FL, 33458 (561) 827-5500 info@cannaflorahemp.com

TERPENES: TOTAL (0.370%)

Headspace GCMS - Shimadzu GCMS QP2020 with HS20

| Terpene             | Results (%) | LOQ (%) | LOD (%) |
|---------------------|-------------|---------|---------|
| ALPHA-BISABOLOL     | 0.033%      | 0.0067% | 0.0063% |
| ALPHA-PINENE        | 0.012%      | 0.0067% | 0.0063% |
| BETA-MYRCENE        | 0.029%      | 0.0067% | 0.0063% |
| BETA-PINENE         | 0.010%      | 0.0067% | 0.0063% |
| CARYOPHYLLENE       | 0.082%      | 0.0067% | 0.0063% |
| CARYOPHYLLENE OXIDE | 0.069%      | 0.0067% | 0.0063% |
| CIS-BETA-OCIMENE    | 0.010%      | 0.0067% | 0.0031% |
| GUAIOL              | 0.028%      | 0.0067% | 0.0063% |
| HUMULENE            | 0.032%      | 0.0067% | 0.0063% |
| LIMONENE            | 0.011%      | 0.0067% | 0.0063% |
| LINALOOL            | 0.033%      | 0.0067% | 0.0063% |
| TRANS-NEROLIDOL     | 0.021%      | 0.0067% | 0.0063% |

### **Top Terpenes Results:**