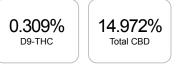

#### Sample

| GSL SOP 400        | PREPARED: 07/25/2020 15:43:2 | 0 UPLOADED: | 07/28/2020 11:24:12 |
|--------------------|------------------------------|-------------|---------------------|
| Cannabinoids       | LOQ                          | weight(%)   | mg/g                |
| D9-THC             | 10 PPM                       | 0.309%      | 3.087               |
| THCA               | 10 PPM                       | 0.298%      | 2.980               |
| CBD                | 10 PPM                       | 2.662%      | 26.620              |
| CBDA               | 20 PPM                       | 14.036%     | 140.362             |
| CBDV               | 20 PPM                       | 0.025%      | 0.254               |
| CBC                | 10 PPM                       | 0.286%      | 2.857               |
| CBN                | 10 PPM                       | N/D         | N/D                 |
| CBG                | 10 PPM                       | 0.114%      | 1.140               |
| CBGA               | 20 PPM                       | 0.299%      | 2.993               |
| D8-THC             | 10 PPM                       | N/D         | N/D                 |
| THCV               | 10 PPM                       | 0.033%      | 0.328               |
| TOTAL D9-THC       |                              | 0.309%      | 0.309%              |
| TOTAL CBD*         |                              | 14.972%     | 149.717             |
| TOTAL CANNABINOIDS |                              | 18.062%     | 180.621             |