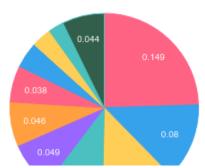

Canna Flora Hemp 220 Venus street. Unit #13 Jupiter FL, 33458 (561) 827-5500 info@cannaflorahemp.com

**TERPENES: TOTAL (0.617%)** 

Headspace GCMS - Shimadzu GCMS QP2020 with HS20

| Terpene             | Results (%) | LOQ (%) | LOD (%) |
|---------------------|-------------|---------|---------|
| ALPHA-BISABOLOL     | 0.080%      | 0.0067% | 0.0063% |
| ALPHA-PINENE        | 0.015%      | 0.0067% | 0.0063% |
| ALPHA-TERPINENE     | 0.009%      | 0.0067% | 0.0063% |
| BETA-MYRCENE        | 0.038%      | 0.0067% | 0.0063% |
| BETA-PINENE         | 0.013%      | 0.0067% | 0.0063% |
| CARYOPHYLLENE       | 0.149%      | 0.0067% | 0.0063% |
| CARYOPHYLLENE OXIDE | 0.077%      | 0.0067% | 0.0063% |
| EUCALYPTOL          | B/LOQ       | 0.0067% | 0.0063% |
| GAMMATERPINENE      | 0.007%      | 0.0067% | 0.0016% |
| GUAIOL              | 0.061%      | 0.0067% | 0.0063% |
| HUMULENE            | 0.049%      | 0.0067% | 0.0063% |
| LIMONENE            | 0.016%      | 0.0067% | 0.0063% |
| LINALOOL            | 0.046%      | 0.0067% | 0.0063% |
| P-CYMENE            | B/LOQ       | 0.0067% | 0.0063% |

GSL SOP 404

Prepared: 07/25/2020 17:48:51 Uploaded: 07/27/2020 12:44:53

| Terpene         | Results (%) | LOQ (%) | LOD (%) |
|-----------------|-------------|---------|---------|
| TERPINOLENE     | 0.021%      | 0.0067% | 0.0063% |
| TRANS-NEROLIDOL | 0.027%      | 0.0067% | 0.0063% |

### **Terpenes Breakdown**