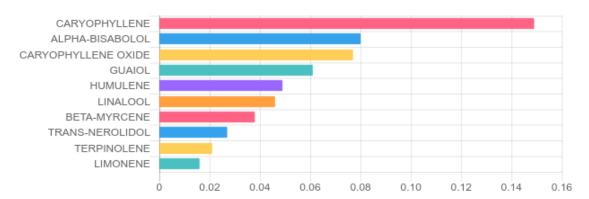

Canna Flora Hemp 220 Venus street. Unit #13 Jupiter FL, 33458 (561) 827-5500 info@cannaflorahemp.com

**TERPENES: TOTAL (0.617%)** 

Headspace GCMS - Shimadzu GCMS QP2020 with HS20

| Terpene             | Results (%) | LOQ (%) | LOD (%) |
|---------------------|-------------|---------|---------|
| ALPHA-BISABOLOL     | 0.080%      | 0.0067% | 0.0063% |
| ALPHA-PINENE        | 0.015%      | 0.0067% | 0.0063% |
| ALPHA-TERPINENE     | 0.009%      | 0.0067% | 0.0063% |
| BETA-MYRCENE        | 0.038%      | 0.0067% | 0.0063% |
| BETA-PINENE         | 0.013%      | 0.0067% | 0.0063% |
| CARYOPHYLLENE       | 0.149%      | 0.0067% | 0.0063% |
| CARYOPHYLLENE OXIDE | 0.077%      | 0.0067% | 0.0063% |
| EUCALYPTOL          | B/LOQ       | 0.0067% | 0.0063% |
| GAMMATERPINENE      | 0.007%      | 0.0067% | 0.0016% |
| GUAIOL              | 0.061%      | 0.0067% | 0.0063% |
| HUMULENE            | 0.049%      | 0.0067% | 0.0063% |
| LIMONENE            | 0.016%      | 0.0067% | 0.0063% |
| LINALOOL            | 0.046%      | 0.0067% | 0.0063% |
| P-CYMENE            | B/LOQ       | 0.0067% | 0.0063% |

GSL SOP 404

Prepared: 07/25/2020 17:48:51 Uploaded: 07/27/2020 12:44:53

| Terpene         | Results (%) | LOQ (%) | LOD (%) |
|-----------------|-------------|---------|---------|
| TERPINOLENE     | 0.021%      | 0.0067% | 0.0063% |
| TRANS-NEROLIDOL | 0.027%      | 0.0067% | 0.0063% |

### **Top Terpenes Results:**