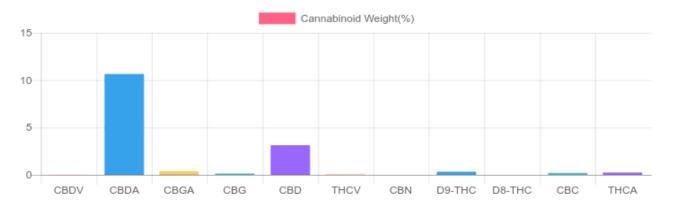

#### **Cannabinoids Test**

SHIMADZU INTEGRATED UPLC-PDA

GSL SOP 400 PREPARED: 07/25/2020 15:43:20 UPLOADED: 07/28/2020 11:24:12

| Cannabinoids       | LOQ    | weight(%) | mg/g    |
|--------------------|--------|-----------|---------|
| D9-THC             | 10 PPM | 0.331%    | 3.308   |
| THCA               | 10 PPM | 0.248%    | 2.475   |
| CBD                | 10 PPM | 3.129%    | 31.287  |
| CBDA               | 20 PPM | 10.654%   | 106.538 |
| CBDV               | 20 PPM | 0.023%    | 0.233   |
| CBC                | 10 PPM | 0.212%    | 2.124   |
| CBN                | 10 PPM | N/D       | N/D     |
| CBG                | 10 PPM | 0.141%    | 1.410   |
| CBGA               | 20 PPM | 0.373%    | 3.730   |
| D8-THC             | 10 PPM | N/D       | N/D     |
| THCV               | 10 PPM | 0.040%    | 0.403   |
| TOTAL D9-THC       |        | 0.331%    | 0.331%  |
| TOTAL CBD*         |        | 12.473%   | 124.721 |
| TOTAL CANNABINOIDS |        | 15.151%   | 151.508 |