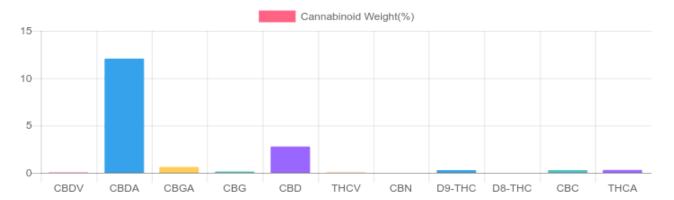

#### **Cannabinoids Test**

SHIMADZU INTEGRATED UPLC-PDA

GSL SOP 400 **PREPARED:** 07/25/2020 15:43:20 **UPLOADED:** 07/28/2020 11:24:12

| Cannabinoids       | LOQ    | weight(%) | mg/g    |
|--------------------|--------|-----------|---------|
| D9-THC             | 10 PPM | 0.282%    | 2.818   |
| THCA               | 10 PPM | 0.304%    | 3.038   |
| CBD                | 10 PPM | 2.779%    | 27.791  |
| CBDA               | 20 PPM | 12.062%   | 120.619 |
| CBDV               | 20 PPM | 0.039%    | 0.391   |
| CBC                | 10 PPM | 0.287%    | 2.872   |
| CBN                | 10 PPM | N/D       | N/D     |
| CBG                | 10 PPM | 0.134%    | 1.337   |
| CBGA               | 20 PPM | 0.617%    | 6.166   |
| D8-THC             | 10 PPM | N/D       | N/D     |
| THCV               | 10 PPM | 0.030%    | 0.302   |
| TOTAL D9-THC       |        | 0.282%    | 0.282%  |
| TOTAL CBD*         |        | 13.357%   | 133.574 |
| TOTAL CANNABINOIDS |        | 16.534%   | 165.334 |