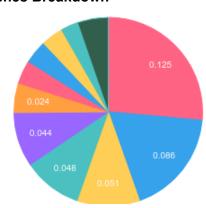

### **TERPENES: TOTAL (0.479%)**

Headspace GCMS - Shimadzu GCMS QP2020 with HS20

| Terpene             | Results (%) | LOQ (%) | LOD (%) |
|---------------------|-------------|---------|---------|
| ALPHA-BISABOLOL     | 0.051%      | 0.0067% | 0.0063% |
| ALPHA-PINENE        | 0.018%      | 0.0067% | 0.0063% |
| BETA-MYRCENE        | 0.048%      | 0.0067% | 0.0063% |
| BETA-PINENE         | 0.013%      | 0.0067% | 0.0063% |
| CARYOPHYLLENE       | 0.125%      | 0.0067% | 0.0063% |
| CARYOPHYLLENE OXIDE | 0.086%      | 0.0067% | 0.0063% |
| CIS-BETA-OCIMENE    | 0.014%      | 0.0067% | 0.0031% |
| EUCALYPTOL          | B/LOQ       | 0.0067% | 0.0063% |
| GUAIOL              | 0.024%      | 0.0067% | 0.0063% |
| HUMULENE            | 0.044%      | 0.0067% | 0.0063% |
| LIMONENE            | 0.012%      | 0.0067% | 0.0063% |
| LINALOOL            | 0.019%      | 0.0067% | 0.0063% |
| TRANS-NEROLIDOL     | 0.019%      | 0.0067% | 0.0063% |