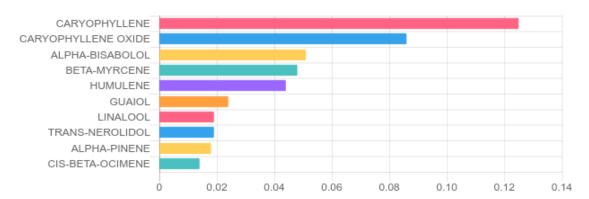

#### **Top Terpenes Results:**

### **TERPENES: TOTAL (0.479%)**

Headspace GCMS - Shimadzu GCMS QP2020 with HS20

| Terpene             | Results (%) | LOQ (%) | LOD (%) |
|---------------------|-------------|---------|---------|
| ALPHA-BISABOLOL     | 0.051%      | 0.0067% | 0.0063% |
| ALPHA-PINENE        | 0.018%      | 0.0067% | 0.0063% |
| BETA-MYRCENE        | 0.048%      | 0.0067% | 0.0063% |
| BETA-PINENE         | 0.013%      | 0.0067% | 0.0063% |
| CARYOPHYLLENE       | 0.125%      | 0.0067% | 0.0063% |
| CARYOPHYLLENE OXIDE | 0.086%      | 0.0067% | 0.0063% |
| CIS-BETA-OCIMENE    | 0.014%      | 0.0067% | 0.0031% |
| EUCALYPTOL          | B/LOQ       | 0.0067% | 0.0063% |
| GUAIOL              | 0.024%      | 0.0067% | 0.0063% |
| HUMULENE            | 0.044%      | 0.0067% | 0.0063% |
| LIMONENE            | 0.012%      | 0.0067% | 0.0063% |
| LINALOOL            | 0.019%      | 0.0067% | 0.0063% |
| TRANS-NEROLIDOL     | 0.019%      | 0.0067% | 0.0063% |