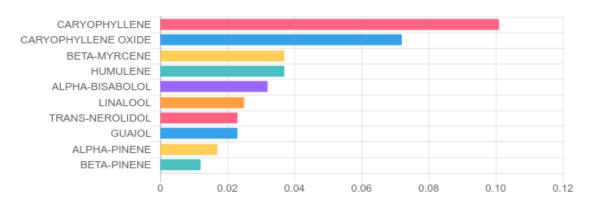

#### **Top Terpenes Results:**

### **TERPENES: TOTAL (0.408%)**

Headspace GCMS - Shimadzu GCMS QP2020 with HS20

| Terpene             | Results (%) | LOQ (%) | LOD (%) |
|---------------------|-------------|---------|---------|
| ALPHA-BISABOLOL     | 0.032%      | 0.0067% | 0.0063% |
| ALPHA-PINENE        | 0.017%      | 0.0067% | 0.0063% |
| BETA-MYRCENE        | 0.037%      | 0.0067% | 0.0063% |
| BETA-PINENE         | 0.012%      | 0.0067% | 0.0063% |
| CARYOPHYLLENE       | 0.101%      | 0.0067% | 0.0063% |
| CARYOPHYLLENE OXIDE | 0.072%      | 0.0067% | 0.0063% |
| CIS-BETA-OCIMENE    | 0.011%      | 0.0067% | 0.0031% |
| GUAIOL              | 0.023%      | 0.0067% | 0.0063% |
| HUMULENE            | 0.037%      | 0.0067% | 0.0063% |
| LIMONENE            | 0.009%      | 0.0067% | 0.0063% |
| LINALOOL            | 0.025%      | 0.0067% | 0.0063% |
| P-CYMENE            | B/LOQ       | 0.0067% | 0.0063% |
| TERPINOLENE         | 0.007%      | 0.0067% | 0.0063% |
| TRANS-NEROLIDOL     | 0.023%      | 0.0067% | 0.0063% |