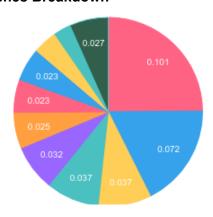

## **Terpenes Breakdown**

Prepared: 07/25/2020 17:48:51

Uploaded: 07/27/2020 12:44:49

### **TERPENES: TOTAL (0.408%)**

Headspace GCMS - Shimadzu GCMS QP2020 with HS20

| Terpene             | Results (%) | LOQ (%) | LOD (%) |
|---------------------|-------------|---------|---------|
| ALPHA-BISABOLOL     | 0.032%      | 0.0067% | 0.0063% |
| ALPHA-PINENE        | 0.017%      | 0.0067% | 0.0063% |
| BETA-MYRCENE        | 0.037%      | 0.0067% | 0.0063% |
| BETA-PINENE         | 0.012%      | 0.0067% | 0.0063% |
| CARYOPHYLLENE       | 0.101%      | 0.0067% | 0.0063% |
| CARYOPHYLLENE OXIDE | 0.072%      | 0.0067% | 0.0063% |
| CIS-BETA-OCIMENE    | 0.011%      | 0.0067% | 0.0031% |
| GUAIOL              | 0.023%      | 0.0067% | 0.0063% |
| HUMULENE            | 0.037%      | 0.0067% | 0.0063% |
| LIMONENE            | 0.009%      | 0.0067% | 0.0063% |
| LINALOOL            | 0.025%      | 0.0067% | 0.0063% |
| P-CYMENE            | B/LOQ       | 0.0067% | 0.0063% |
| TERPINOLENE         | 0.007%      | 0.0067% | 0.0063% |
| TRANS-NEROLIDOL     | 0.023%      | 0.0067% | 0.0063% |