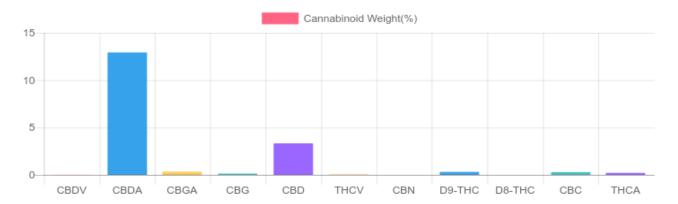

#### **Cannabinoids Test**

SHIMADZU INTEGRATED UPLC-PDA

GSL SOP 400 PREPARED: 07/25/2020 15:43:20 UPLOADED: 07/28/2020 11:24:12

| Cannabinoids       | LOQ    | weight(%) | mg/g    |
|--------------------|--------|-----------|---------|
| D9-THC             | 10 PPM | 0.312%    | 3.115   |
| THCA               | 10 PPM | 0.210%    | 2.103   |
| CBD                | 10 PPM | 3.321%    | 33.209  |
| CBDA               | 20 PPM | 12.931%   | 129.311 |
| CBDV               | 20 PPM | 0.022%    | 0.216   |
| CBC                | 10 PPM | 0.290%    | 2.898   |
| CBN                | 10 PPM | N/D       | N/D     |
| CBG                | 10 PPM | 0.131%    | 1.306   |
| CBGA               | 20 PPM | 0.341%    | 3.415   |
| D8-THC             | 10 PPM | N/D       | N/D     |
| THCV               | 10 PPM | 0.031%    | 0.305   |
| TOTAL D9-THC       |        | 0.312%    | 0.312%  |
| TOTAL CBD*         |        | 14.661%   | 146.615 |
| TOTAL CANNABINOIDS |        | 17.589%   | 175.878 |