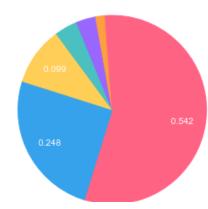

# **TERPENES: TOTAL (0.998%)**

Headspace GCMS - Shimadzu GCMS QP2020 with HS20

| Terpene             | Results (%) | LOQ (%) | LOD (%) |
|---------------------|-------------|---------|---------|
| ALPHA-BISABOLOL     | 0.012%      | 0.0067% | 0.0063% |
| BETA-MYRCENE        | B/LOQ       | 0.0067% | 0.0063% |
| CARYOPHYLLENE       | 0.542%      | 0.0067% | 0.0063% |
| CARYOPHYLLENE OXIDE | 0.039%      | 0.0067% | 0.0063% |
| EUCALYPTOL          | B/LOQ       | 0.0067% | 0.0063% |
| HUMULENE            | 0.248%      | 0.0067% | 0.0063% |
| LIMONENE            | 0.016%      | 0.0067% | 0.0063% |
| LINALOOL            | 0.099%      | 0.0067% | 0.0063% |
| TRANS-NEROLIDOL     | 0.033%      | 0.0067% | 0.0063% |

### **Terpenes Breakdown**

Prepared: 07/24/2020 19:27:08

Uploaded: 07/27/2020 13:02:57

# **Top Terpenes Results:**