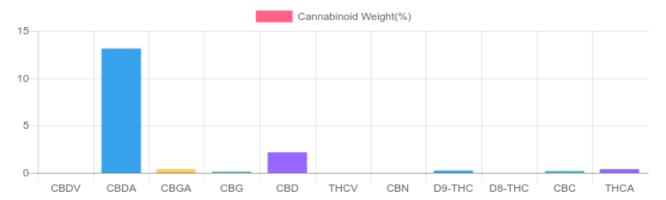

#### Sample

0.242% D9-THC

13.678% Total CBD

#### **Cannabinoids Test**

SHIMADZU INTEGRATED UPLC-PDA

GSL SOP 400 PREPARED: 07/24/2020 18:49:27 UPLOADED: 07/27/2020 18:23:20

| Cannabinoids       | LOQ    | weight(%) | mg/g    |
|--------------------|--------|-----------|---------|
| D9-THC             | 10 PPM | 0.242%    | 2.422   |
| THCA               | 10 PPM | 0.394%    | 3.937   |
| CBD                | 10 PPM | 2.159%    | 21.587  |
| CBDA               | 20 PPM | 13.135%   | 131.350 |
| CBDV               | 20 PPM | N/D       | N/D     |
| CBC                | 10 PPM | 0.207%    | 2.069   |
| CBN                | 10 PPM | N/D       | N/D     |
| CBG                | 10 PPM | 0.134%    | 1.338   |
| CBGA               | 20 PPM | 0.400%    | 3.995   |
| D8-THC             | 10 PPM | N/D       | N/D     |
| THCV               | 10 PPM | N/D       | N/D     |
| TOTAL D9-THC       |        | 0.242%    | 0.242%  |
| TOTAL CBD*         |        | 13.678%   | 136.781 |
| TOTAL CANNABINOIDS |        | 16.671%   | 166.698 |