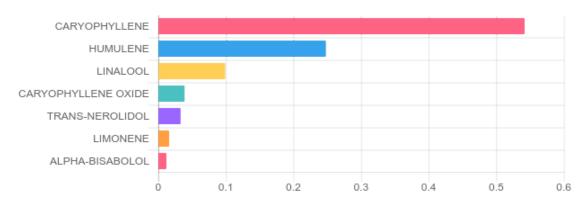

# **TERPENES: TOTAL (0.998%)**

Headspace GCMS - Shimadzu GCMS QP2020 with HS20

| Terpene             | Results (%) | LOQ (%) | LOD (%) |
|---------------------|-------------|---------|---------|
| ALPHA-BISABOLOL     | 0.012%      | 0.0067% | 0.0063% |
| BETA-MYRCENE        | B/LOQ       | 0.0067% | 0.0063% |
| CARYOPHYLLENE       | 0.542%      | 0.0067% | 0.0063% |
| CARYOPHYLLENE OXIDE | 0.039%      | 0.0067% | 0.0063% |
| EUCALYPTOL          | B/LOQ       | 0.0067% | 0.0063% |
| HUMULENE            | 0.248%      | 0.0067% | 0.0063% |
| LIMONENE            | 0.016%      | 0.0067% | 0.0063% |
| LINALOOL            | 0.099%      | 0.0067% | 0.0063% |
| TRANS-NEROLIDOL     | 0.033%      | 0.0067% | 0.0063% |

### **Terpenes Breakdown**

Prepared: 07/24/2020 19:27:08

Uploaded: 07/27/2020 13:02:57

# **Top Terpenes Results:**