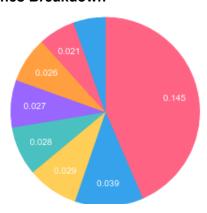

### **TERPENES: TOTAL (0.345%)**

Headspace GCMS - Shimadzu GCMS QP2020 with HS20

| Terpene             | Results (%) | LOQ (%) | LOD (%) |
|---------------------|-------------|---------|---------|
| ALPHA-BISABOLOL     | 0.027%      | 0.0067% | 0.0063% |
| ALPHA-PINENE        | B/LOQ       | 0.0067% | 0.0063% |
| BETA-MYRCENE        | 0.026%      | 0.0067% | 0.0063% |
| CARYOPHYLLENE       | 0.145%      | 0.0067% | 0.0063% |
| CARYOPHYLLENE OXIDE | 0.021%      | 0.0067% | 0.0063% |
| CIS-BETA-OCIMENE    | B/LOQ       | 0.0067% | 0.0031% |
| GUAIOL              | 0.028%      | 0.0067% | 0.0063% |
| HUMULENE            | 0.039%      | 0.0067% | 0.0063% |
| LIMONENE            | B/LOQ       | 0.0067% | 0.0063% |
| LINALOOL            | 0.029%      | 0.0067% | 0.0063% |
| TRANS-NEROLIDOL     | 0.018%      | 0.0067% | 0.0063% |