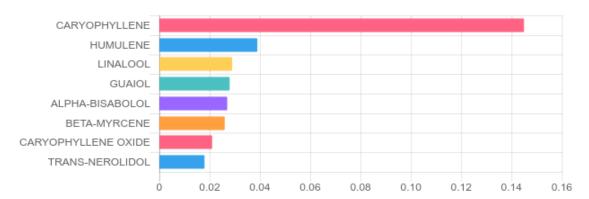

### **TERPENES: TOTAL (0.345%)**

Headspace GCMS - Shimadzu GCMS QP2020 with HS20

| Terpene             | Results (%) | LOQ (%) | LOD (%) |
|---------------------|-------------|---------|---------|
| ALPHA-BISABOLOL     | 0.027%      | 0.0067% | 0.0063% |
| ALPHA-PINENE        | B/LOQ       | 0.0067% | 0.0063% |
| BETA-MYRCENE        | 0.026%      | 0.0067% | 0.0063% |
| CARYOPHYLLENE       | 0.145%      | 0.0067% | 0.0063% |
| CARYOPHYLLENE OXIDE | 0.021%      | 0.0067% | 0.0063% |
| CIS-BETA-OCIMENE    | B/LOQ       | 0.0067% | 0.0031% |
| GUAIOL              | 0.028%      | 0.0067% | 0.0063% |
| HUMULENE            | 0.039%      | 0.0067% | 0.0063% |
| LIMONENE            | B/LOQ       | 0.0067% | 0.0063% |
| LINALOOL            | 0.029%      | 0.0067% | 0.0063% |
| TRANS-NEROLIDOL     | 0.018%      | 0.0067% | 0.0063% |

## **Terpenes Breakdown**

Prepared: 07/24/2020 19:27:08 Uploaded: 07/27/2020 13:02:50

### **Top Terpenes Results:**