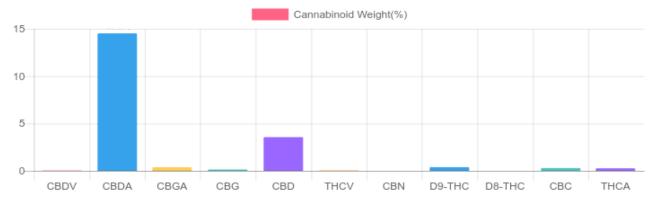

#### **Cannabinoids Test**

SHIMADZU INTEGRATED UPLC-PDA

GSL SOP 400 **PREPARED:** 07/24/2020 18:49:27 **UPLOADED:** 07/27/2020 18:23:20

| Cannabinoids       | LOQ    | weight(%) | mg/g    |
|--------------------|--------|-----------|---------|
| D9-THC             | 10 PPM | 0.387%    | 3.873   |
| THCA               | 10 PPM | 0.262%    | 2.616   |
| CBD                | 10 PPM | 3.558%    | 35.577  |
| CBDA               | 20 PPM | 14.508%   | 145.076 |
| CBDV               | 20 PPM | 0.029%    | 0.289   |
| CBC                | 10 PPM | 0.294%    | 2.942   |
| CBN                | 10 PPM | 0.011%    | 0.107   |
| CBG                | 10 PPM | 0.137%    | 1.370   |
| CBGA               | 20 PPM | 0.373%    | 3.727   |
| D8-THC             | 10 PPM | N/D       | N/D     |
| THCV               | 10 PPM | 0.038%    | 0.383   |
| TOTAL D9-THC       |        | 0.387%    | 0.387%  |
| TOTAL CBD*         |        | 16.282%   | 162.809 |
| TOTAL CANNABINOIDS |        | 19.597%   | 195.960 |