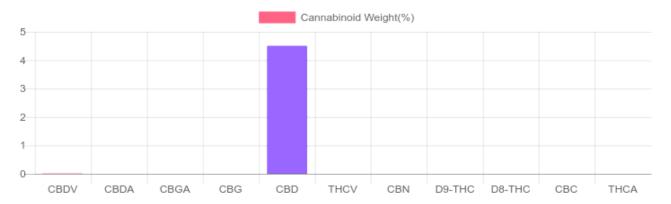

## **Cannabinoids Test**

SHIMADZU INTEGRATED UPLC-PDA

GSL SOP 400 **PREPARED:** 06/05/2020 10:47:44

| Cannabinoids       | LOQ    | weight(%) | mg/g   | mg/unit |
|--------------------|--------|-----------|--------|---------|
| D9-THC             | 10 PPM | N/D       | N/D    | N/D     |
| THCA               | 10 PPM | N/D       | N/D    | N/D     |
| CBD                | 10 PPM | 4.507%    | 45.075 | 1,277.9 |
| CBDA               | 20 PPM | N/D       | N/D    | N/D     |
| CBDV               | 20 PPM | 0.011%    | 0.115  | 3.3     |
| CBC                | 10 PPM | N/D       | N/D    | N/D     |
| CBN                | 10 PPM | N/D       | N/D    | N/D     |
| CBG                | 10 PPM | N/D       | N/D    | N/D     |
| CBGA               | 20 PPM | N/D       | N/D    | N/D     |
| D8-THC             | 10 PPM | N/D       | N/D    | N/D     |
| THCV               | 10 PPM | N/D       | N/D    | N/D     |
| TOTAL D9-THC       |        | N/D       | N/D    | N/D     |
| TOTAL CBD*         |        | 4.507%    | 45.075 | 1,277.9 |
| TOTAL CANNABINOIDS |        | 4.518%    | 45.190 | 1,281.2 |

Reporting Limit 10 ppm \*Total CBD = CBD + CBDA x 0.877

N/D - Not Detected, B/LOQ - Below Limit of Quantification

Dr. Andrew Hall, Ph.D., Chief Scientific Officer

Ben Witten, MS, MT., Lab Director

Green Scientific Labs info@greenscientificlabs.com 1-833 TEST CBD