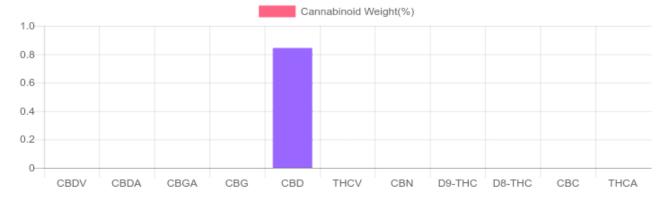

## Sample

N/D D9-THC 0.844% Total CBD

718.2 mg Cannabinoids per unit 718.2 mg CBD per unit

1 unit = 85.05 grams per unit x Cannabinoid concentration

## **Cannabinoids Test**

SHIMADZU INTEGRATED UPLC-PDA

GSL SOP 400 **PREPARED:** 06/05/2020 10:47:44

| Cannabinoids       | LOQ    | weight(%) | mg/g  | mg/unit |
|--------------------|--------|-----------|-------|---------|
| D9-THC             | 10 PPM | N/D       | N/D   | N/D     |
| THCA               | 10 PPM | N/D       | N/D   | N/D     |
| CBD                | 10 PPM | 0.844%    | 8.444 | 718.2   |
| CBDA               | 20 PPM | N/D       | N/D   | N/D     |
| CBDV               | 20 PPM | N/D       | N/D   | N/D     |
| CBC                | 10 PPM | N/D       | N/D   | N/D     |
| CBN                | 10 PPM | N/D       | N/D   | N/D     |
| CBG                | 10 PPM | N/D       | N/D   | N/D     |
| CBGA               | 20 PPM | N/D       | N/D   | N/D     |
| D8-THC             | 10 PPM | N/D       | N/D   | N/D     |
| THCV               | 10 PPM | N/D       | N/D   | N/D     |
| TOTAL D9-THC       |        | N/D       | N/D   | N/D     |
| TOTAL CBD*         |        | 0.844%    | 8.444 | 718.2   |
| TOTAL CANNABINOIDS |        | 0.844%    | 8.444 | 718.2   |