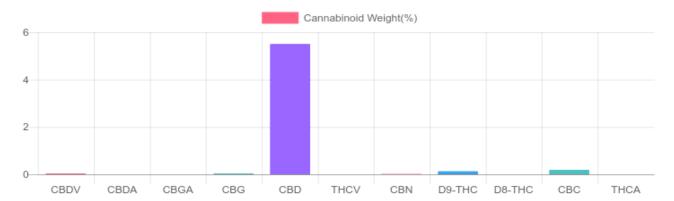

## Sample

0.131% D9-THC 5.509% Total CBD

1,678.2 mg Cannabinoids per bottle 1,561.9 mg CBD per bottle

1 bottle = 30 ml per bottle x density (0.945) x Cannabinoid concentration

## **Cannabinoids Test**

SHIMADZU INTEGRATED UPLC-PDA

GSL SOP 400 **PREPARED:** 04/03/2020 14:07:59

| Cannabinoids       | LOQ    | weight(%) | mg/g   | mg/bottle |
|--------------------|--------|-----------|--------|-----------|
| D9-THC             | 10 PPM | 0.131%    | 1.312  | 37.2      |
| THCA               | 10 PPM | N/D       | N/D    | N/D       |
| CBD                | 10 PPM | 5.509%    | 55.094 | 1,561.9   |
| CBDA               | 20 PPM | N/D       | N/D    | N/D       |
| CBDV               | 20 PPM | 0.037%    | 0.368  | 10.4      |
| CBC                | 10 PPM | 0.187%    | 1.871  | 53.0      |
| CBN                | 10 PPM | 0.015%    | 0.155  | 4.4       |
| CBG                | 10 PPM | 0.040%    | 0.397  | 11.3      |
| CBGA               | 20 PPM | N/D       | N/D    | N/D       |
| D8-THC             | 10 PPM | N/D       | N/D    | N/D       |
| THCV               | 10 PPM | N/D       | N/D    | N/D       |
| TOTAL D9-THC       |        | 0.131%    | 0.131% | 37.2      |
| TOTAL CBD*         |        | 5.509%    | 55.094 | 1,561.9   |
| TOTAL CANNABINOIDS |        | 5.919%    | 59.197 | 1,678.2   |