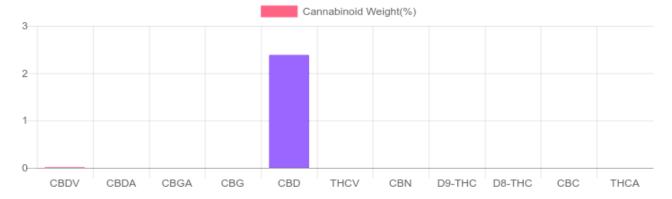

## Cannabinoids Test

SHIMADZU INTEGRATED UPLC-PDA

GSL SOP 400 PREPARED: 03/17/2020 15:34:30

| Cannabinoids       | LOQ    | weight(%) | mg/g   | mg/bottle |
|--------------------|--------|-----------|--------|-----------|
| D9-THC             | 10 PPM | N/D       | N/D    | N/D       |
| THCA               | 10 PPM | N/D       | N/D    | N/D       |
| CBD                | 10 PPM | 2.385%    | 23.853 | 1,359.6   |
| CBDA               | 20 PPM | N/D       | N/D    | N/D       |
| CBDV               | 20 PPM | 0.014%    | 0.140  | 8.0       |
| CBC                | 10 PPM | N/D       | N/D    | N/D       |
| CBN                | 10 PPM | N/D       | N/D    | N/D       |
| CBG                | 10 PPM | N/D       | N/D    | N/D       |
| CBGA               | 20 PPM | N/D       | N/D    | N/D       |
| D8-THC             | 10 PPM | N/D       | N/D    | N/D       |
| THCV               | 10 PPM | N/D       | N/D    | N/D       |
| TOTAL D9-THC       |        | N/D       | N/D    | N/D       |
| TOTAL CBD*         |        | 2.385%    | 23.853 | 1,359.6   |
| TOTAL CANNABINOIDS |        | 2.399%    | 23.993 | 1,367.6   |

Reporting Limit 10 ppm \*Total CBD = CBD + CBDA x 0.877 N/D - Not Detected, B/LOQ - Below Limit of Quantification

Dr. Andrew Hall, Ph.D., Chief Scientific Officer

Ben Witten, MS, MT., Lab Director

**Green Scientific Labs** info@greenscientificlabs.com 1-833 TEST CBD