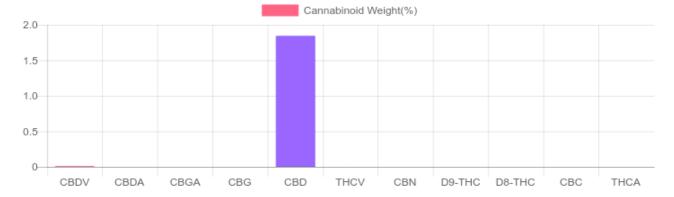

## Sample

N/D D9-THC 1.844% Total CBD

1,056.9 mg Cannabinoids per bottle

1,051.0 mg CBD per bottle

1 bottle = 57 grams per bottle x Cannabinoid concentration

## Cannabinoids Test

SHIMADZU INTEGRATED UPLC-PDA

GSL SOP 400 PREPARED: 03/17/2020 15:34:30

| Cannabinoids       | LOQ    | weight(%) | mg/g   | mg/bottle |
|--------------------|--------|-----------|--------|-----------|
| D9-THC             | 10 PPM | N/D       | N/D    | N/D       |
| THCA               | 10 PPM | N/D       | N/D    | N/D       |
| CBD                | 10 PPM | 1.844%    | 18.439 | 1,051.0   |
| CBDA               | 20 PPM | N/D       | N/D    | N/D       |
| CBDV               | 20 PPM | 0.010%    | 0.104  | 5.9       |
| CBC                | 10 PPM | N/D       | N/D    | N/D       |
| CBN                | 10 PPM | N/D       | N/D    | N/D       |
| CBG                | 10 PPM | N/D       | N/D    | N/D       |
| CBGA               | 20 PPM | N/D       | N/D    | N/D       |
| D8-THC             | 10 PPM | N/D       | N/D    | N/D       |
| THCV               | 10 PPM | N/D       | N/D    | N/D       |
| TOTAL D9-THC       |        | N/D       | N/D    | N/D       |
| TOTAL CBD*         |        | 1.844%    | 18.439 | 1,051.0   |
| TOTAL CANNABINOIDS |        | 1.854%    | 18.543 | 1,056.9   |