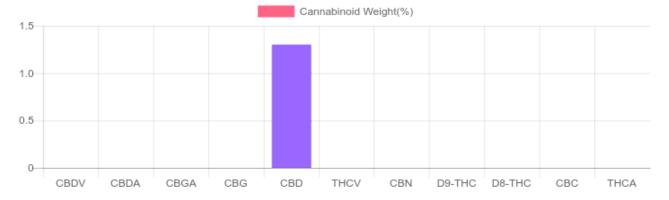

## Sample

N/D D9-THC 1.302% Total CBD

742.4 mg Cannabinoids per bottle 742.4 mg CBD per bottle

1 bottle = 57 grams per bottle x Cannabinoid concentration

## **Cannabinoids Test**

SHIMADZU INTEGRATED UPLC-PDA

GSL SOP 400 **PREPARED:** 03/18/2020 15:54:02

| Cannabinoids       | LOQ    | weight(%) | mg/g   | mg/bottle |
|--------------------|--------|-----------|--------|-----------|
| D9-THC             | 10 PPM | N/D       | N/D    | N/D       |
| THCA               | 10 PPM | N/D       | N/D    | N/D       |
| CBD                | 10 PPM | 1.302%    | 13.025 | 742.4     |
| CBDA               | 20 PPM | N/D       | N/D    | N/D       |
| CBDV               | 20 PPM | N/D       | N/D    | N/D       |
| CBC                | 10 PPM | N/D       | N/D    | N/D       |
| CBN                | 10 PPM | N/D       | N/D    | N/D       |
| CBG                | 10 PPM | N/D       | N/D    | N/D       |
| CBGA               | 20 PPM | N/D       | N/D    | N/D       |
| D8-THC             | 10 PPM | N/D       | N/D    | N/D       |
| THCV               | 10 PPM | N/D       | N/D    | N/D       |
| TOTAL D9-THC       |        | N/D       | N/D    | N/D       |
| TOTAL CBD*         |        | 1.302%    | 13.025 | 742.4     |
| TOTAL CANNABINOIDS |        | 1.302%    | 13.025 | 742.4     |

Reporting Limit 10 ppm
\*Total CBD = CBD + CBDA x 0.877
N/D - Not Detected, B/LOQ - Below Limit of Quantification

Dr. Andrew Hall, Ph.D., Chief Scientific Officer

Ben Witten, MS, MT., Lab Director

Green Scientific Labs info@greenscientificlabs.com 1-833 TEST CBD