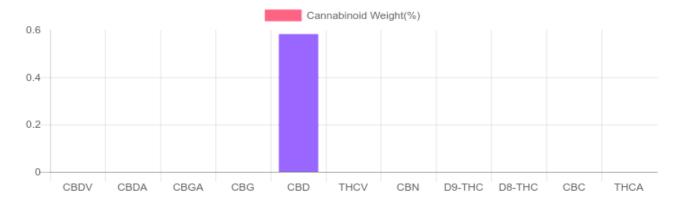

## Sample

N/D D9-THC 0.582% Total CBD

331.6 mg Cannabinoids per bottle

331.6 mg CBD per bottle

1 bottle = 57 grams per bottle x Cannabinoid concentration

## Cannabinoids Test

SHIMADZU INTEGRATED UPLC-PDA

GSL SOP 400 **PREPARED:** 03/18/2020 15:47:40

| Cannabinoids       | LOQ    | weight(%) | mg/g  | mg/bottle |
|--------------------|--------|-----------|-------|-----------|
| D9-THC             | 10 PPM | N/D       | N/D   | N/D       |
| THCA               | 10 PPM | N/D       | N/D   | N/D       |
| CBD                | 10 PPM | 0.582%    | 5.817 | 331.6     |
| CBDA               | 20 PPM | N/D       | N/D   | N/D       |
| CBDV               | 20 PPM | N/D       | N/D   | N/D       |
| CBC                | 10 PPM | N/D       | N/D   | N/D       |
| CBN                | 10 PPM | N/D       | N/D   | N/D       |
| CBG                | 10 PPM | N/D       | N/D   | N/D       |
| CBGA               | 20 PPM | N/D       | N/D   | N/D       |
| D8-THC             | 10 PPM | N/D       | N/D   | N/D       |
| THCV               | 10 PPM | N/D       | N/D   | N/D       |
| TOTAL D9-THC       |        | N/D       | N/D   | N/D       |
| TOTAL CBD*         |        | 0.582%    | 5.817 | 331.6     |
| TOTAL CANNABINOIDS |        | 0.582%    | 5.817 | 331.6     |