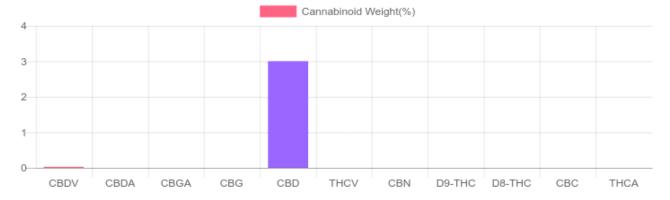

## **Cannabinoids Test**

SHIMADZU INTEGRATED UPLC-PDA

GSL SOP 400 **PREPARED:** 03/17/2020 14:40:35

| Cannabinoids       | LOQ    | weight(%) | mg/g   | mg/bottle |
|--------------------|--------|-----------|--------|-----------|
| D9-THC             | 10 PPM | N/D       | N/D    | N/D       |
| THCA               | 10 PPM | N/D       | N/D    | N/D       |
| CBD                | 10 PPM | 3.002%    | 30.020 | 1,711.1   |
| CBDA               | 20 PPM | N/D       | N/D    | N/D       |
| CBDV               | 20 PPM | 0.029%    | 0.285  | 16.2      |
| CBC                | 10 PPM | N/D       | N/D    | N/D       |
| CBN                | 10 PPM | N/D       | N/D    | N/D       |
| CBG                | 10 PPM | N/D       | N/D    | N/D       |
| CBGA               | 20 PPM | N/D       | N/D    | N/D       |
| D8-THC             | 10 PPM | N/D       | N/D    | N/D       |
| THCV               | 10 PPM | N/D       | N/D    | N/D       |
| TOTAL D9-THC       |        | N/D       | N/D    | N/D       |
| TOTAL CBD*         |        | 3.002%    | 30.020 | 1,711.1   |
| TOTAL CANNABINOIDS |        | 3.031%    | 30.305 | 1,727.3   |

Reporting Limit 10 ppm
\*Total CBD = CBD + CBDA x 0.877
N/D - Not Detected, B/LOQ - Below Limit of Quantification

Dr. Andrew Hall, Ph.D., Chief Scientific Officer

Ben Witten, MS, MT., Lab Director

Green Scientific Labs info@greenscientificlabs.com 1-833 TEST CBD