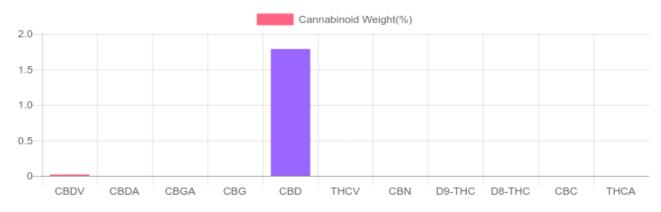

## Sample

| Cannabinoids       | LOQ    | weight(%) | mg/g   | mg/bottle |
|--------------------|--------|-----------|--------|-----------|
| D9-THC             | 10 PPM | N/D       | N/D    | N/D       |
| THCA               | 10 PPM | N/D       | N/D    | N/D       |
| CBD                | 10 PPM | 1.786%    | 17.858 | 1,017.9   |
| CBDA               | 20 PPM | N/D       | N/D    | N/D       |
| CBDV               | 20 PPM | 0.019%    | 0.188  | 10.7      |
| CBC                | 10 PPM | N/D       | N/D    | N/D       |
| CBN                | 10 PPM | N/D       | N/D    | N/D       |
| CBG                | 10 PPM | N/D       | N/D    | N/D       |
| CBGA               | 20 PPM | N/D       | N/D    | N/D       |
| D8-THC             | 10 PPM | N/D       | N/D    | N/D       |
| THCV               | 10 PPM | N/D       | N/D    | N/D       |
| TOTAL D9-THC       |        | N/D       | N/D    | N/D       |
| TOTAL CBD*         |        | 1.786%    | 17.858 | 1,017.9   |
| TOTAL CANNABINOIDS |        | 1.805%    | 18.046 | 1,028.6   |