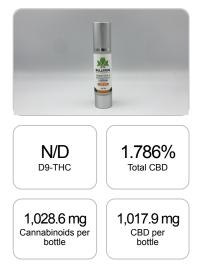

## CERTIFICATE OF ANALYSIS ISO/IEC 17025:2017 ACCREDITATION #103104

Order #: 50843 Order Name: Green Tea & Eucalyptus Lotion - 1000 Batch#: 37942 Received: 03/16/2020 Completed: 03/18/2020

**Cannabinoids Test** 

## Sample

| Cannabinoids       | LOQ    | weight(%) | mg/g   | mg/bottle |
|--------------------|--------|-----------|--------|-----------|
| D9-THC             | 10 PPM | N/D       | N/D    | N/D       |
| THCA               | 10 PPM | N/D       | N/D    | N/D       |
| CBD                | 10 PPM | 1.786%    | 17.858 | 1,017.9   |
| CBDA               | 20 PPM | N/D       | N/D    | N/D       |
| CBDV               | 20 PPM | 0.019%    | 0.188  | 10.7      |
| CBC                | 10 PPM | N/D       | N/D    | N/D       |
| CBN                | 10 PPM | N/D       | N/D    | N/D       |
| CBG                | 10 PPM | N/D       | N/D    | N/D       |
| CBGA               | 20 PPM | N/D       | N/D    | N/D       |
| D8-THC             | 10 PPM | N/D       | N/D    | N/D       |
| THCV               | 10 PPM | N/D       | N/D    | N/D       |
| TOTAL D9-THC       |        | N/D       | N/D    | N/D       |
| TOTAL CBD*         |        | 1.786%    | 17.858 | 1,017.9   |
| TOTAL CANNABINOIDS |        | 1.805%    | 18.046 | 1,028.6   |