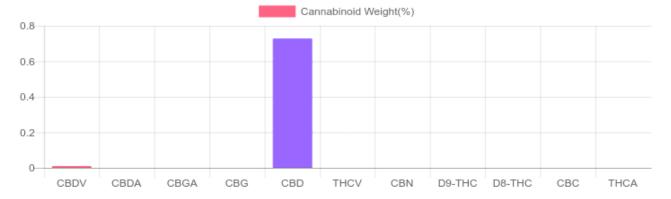

## Sample

N/D D9-THC 0.728% Total CBD

420.5 mg Cannabinoids per bottle 414.8 mg CBD per bottle

1 bottle = 57 grams per bottle x Cannabinoid concentration

## **Cannabinoids Test**

SHIMADZU INTEGRATED UPLC-PDA

GSL SOP 400 **PREPARED:** 03/17/2020 16:08:50

| Cannabinoids       | LOQ    | weight(%) | mg/g  | mg/bottle |
|--------------------|--------|-----------|-------|-----------|
| D9-THC             | 10 PPM | N/D       | N/D   | N/D       |
| THCA               | 10 PPM | N/D       | N/D   | N/D       |
| CBD                | 10 PPM | 0.728%    | 7.277 | 414.8     |
| CBDA               | 20 PPM | N/D       | N/D   | N/D       |
| CBDV               | 20 PPM | 0.010%    | 0.100 | 5.7       |
| CBC                | 10 PPM | N/D       | N/D   | N/D       |
| CBN                | 10 PPM | N/D       | N/D   | N/D       |
| CBG                | 10 PPM | N/D       | N/D   | N/D       |
| CBGA               | 20 PPM | N/D       | N/D   | N/D       |
| D8-THC             | 10 PPM | N/D       | N/D   | N/D       |
| THCV               | 10 PPM | N/D       | N/D   | N/D       |
| TOTAL D9-THC       |        | N/D       | N/D   | N/D       |
| TOTAL CBD*         |        | 0.728%    | 7.277 | 414.8     |
| TOTAL CANNABINOIDS |        | 0.738%    | 7.377 | 420.5     |