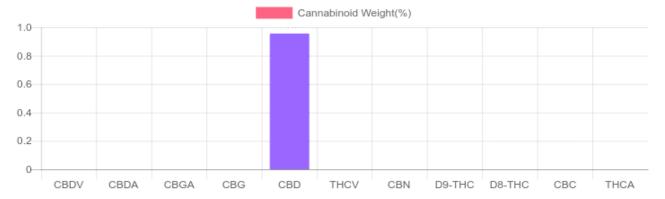

## Sample

N/D D9-THC 0.956% Total CBD

26.0 mg Cannabinoids per gummy 26.0 mg CBD per gummy

1 gummy = 2.72 grams per gummy x Cannabinoid concentration

## **Cannabinoids Test**

SHIMADZU INTEGRATED UPLC-PDA

| GSL SOP 400        | PREPARED: 02/12/2020 16:23:45 |           | UPLOADED: 02/13/2020 11:15:21 |          |
|--------------------|-------------------------------|-----------|-------------------------------|----------|
| Cannabinoids       | LOQ                           | weight(%) | mg/g                          | mg/gummy |
| D9-THC             | 10 PPM                        | N/D       | N/D                           | N/D      |
| THCA               | 10 PPM                        | N/D       | N/D                           | N/D      |
| CBD                | 10 PPM                        | 0.956%    | 9.562                         | 26.0     |
| CBDA               | 20 PPM                        | N/D       | N/D                           | N/D      |
| CBDV               | 20 PPM                        | N/D       | N/D                           | N/D      |
| CBC                | 10 PPM                        | N/D       | N/D                           | N/D      |
| CBN                | 10 PPM                        | N/D       | N/D                           | N/D      |
| CBG                | 10 PPM                        | N/D       | N/D                           | N/D      |
| CBGA               | 20 PPM                        | N/D       | N/D                           | N/D      |
| D8-THC             | 10 PPM                        | N/D       | N/D                           | N/D      |
| THCV               | 10 PPM                        | N/D       | N/D                           | N/D      |
| TOTAL D9-THC       |                               | N/D       | N/D                           | N/D      |
| TOTAL CBD*         |                               | 0.956%    | 9.562                         | 26.0     |
| TOTAL CANNABINOIDS |                               | 0.956%    | 9.562                         | 26.0     |