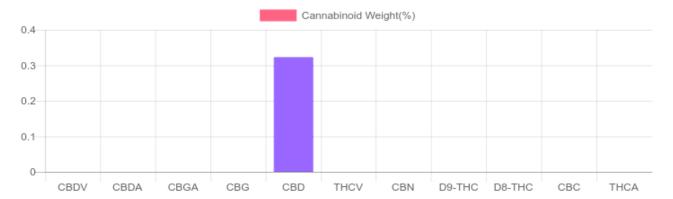

## Sample

N/D D9-THC 0.323% Total CBD

25.9 mg Cannabinoids per kcup 25.9 mg CBD per kcup

1 kcup = 8 grams per kcup x Cannabinoid concentration

## **Cannabinoids Test**

SHIMADZU INTEGRATED UPLC-PDA

| GSL SOP 400        | PREPARED: 12/30/2019 18:42:22 |           | UPLOADED: 01/02/2020 09:22:12 |         |
|--------------------|-------------------------------|-----------|-------------------------------|---------|
| Cannabinoids       | LOQ                           | weight(%) | mg/g                          | mg/kcup |
| D9-THC             | 10 PPM                        | N/D       | N/D                           | N/D     |
| THCA               | 10 PPM                        | N/D       | N/D                           | N/D     |
| CBD                | 10 PPM                        | 0.323%    | 3.233                         | 25.9    |
| CBDA               | 20 PPM                        | N/D       | N/D                           | N/D     |
| CBDV               | 20 PPM                        | N/D       | N/D                           | N/D     |
| CBC                | 10 PPM                        | N/D       | N/D                           | N/D     |
| CBN                | 10 PPM                        | N/D       | N/D                           | N/D     |
| CBG                | 10 PPM                        | N/D       | N/D                           | N/D     |
| CBGA               | 20 PPM                        | N/D       | N/D                           | N/D     |
| D8-THC             | 10 PPM                        | N/D       | N/D                           | N/D     |
| THCV               | 10 PPM                        | N/D       | N/D                           | N/D     |
| TOTAL D9-THC       |                               | N/D       | N/D                           | N/D     |
| TOTAL CBD*         |                               | 0.323%    | 3.233                         | 25.9    |
| TOTAL CANNABINOIDS |                               | 0.323%    | 3.233                         | 25.9    |