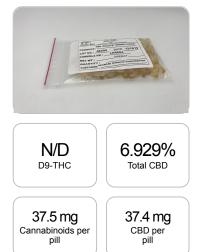

## Sample

GSL SOP 400 PREPARED: 12/27/2019 14:29:13 UPLOADED: 12/30/2019 11:46:17 weight(%) Cannabinoids LOQ mg/pill mg/g D9-THC 10 PPM N/D N/D N/D THCA 10 PPM N/D N/D N/D CBD 10 PPM 6.929% 69.288 37.4 CBDA 20 PPM N/D N/D N/D CBDV 20 PPM 0.012% 0.121 0.1 СВС 10 PPM N/D N/D N/D CBN 10 PPM N/D N/D N/D CBG 10 PPM N/D N/D N/D CBGA 20 PPM N/D N/D N/D D8-THC 10 PPM N/D N/D N/D THCV 10 PPM N/D N/D N/D TOTAL D9-THC N/D N/D N/D TOTAL CBD\* 6.929% 69.288 37.4 TOTAL CANNABINOIDS 6.941% 69.409 37.5

1 pill = 0.54 grams per pill x Cannabinoid concentration

Reporting Limit 10 ppm

\*Total CBD = CBD + CBDA x 0.877 N/D - Not Detected, B/LOQ - Below Limit of Quantification

Dr. Andrew Hall, Ph.D., Chief Scientific Officer