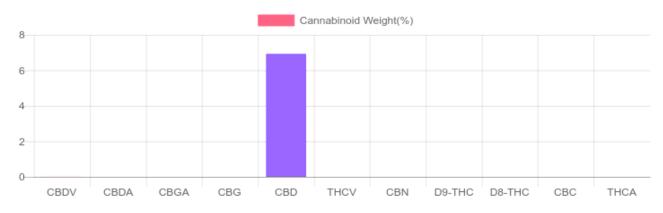

## Sample

GSL SOP 400 PREPARED: 12/27/2019 14:29:13 UPLOADED: 12/30/2019 11:46:17 weight(%) Cannabinoids LOQ mg/pill mg/g D9-THC 10 PPM N/D N/D N/D THCA 10 PPM N/D N/D N/D CBD 10 PPM 6.929% 69.288 37.4 CBDA 20 PPM N/D N/D N/D CBDV 20 PPM 0.012% 0.121 0.1 СВС 10 PPM N/D N/D N/D CBN 10 PPM N/D N/D N/D CBG 10 PPM N/D N/D N/D CBGA 20 PPM N/D N/D N/D D8-THC 10 PPM N/D N/D N/D THCV 10 PPM N/D N/D N/D TOTAL D9-THC N/D N/D N/D TOTAL CBD\* 6.929% 69.288 37.4 TOTAL CANNABINOIDS 6.941% 69.409 37.5