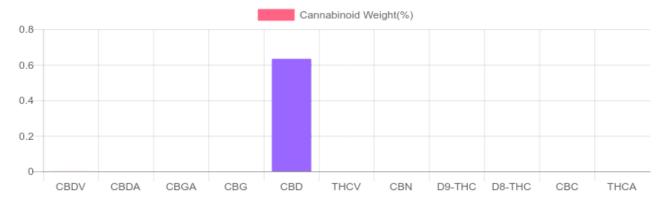

## Sample

N/D D9-THC 0.634% Total CBD

736.7 mg Cannabinoids per unit 736.7 mg CBD per unit

1 unit = 116.1 grams per unit x Cannabinoid concentration

## **Cannabinoids Test**

SHIMADZU INTEGRATED UPLC-PDA

GSL SOP 400 **PREPARED**: 12/18/2019 11:08:18 **UPLOADED**: 12/19/2019 08:35:37

| Cannabinoids       | LOQ    | weight(%) | mg/g  | mg/unit |
|--------------------|--------|-----------|-------|---------|
| D9-THC             | 10 PPM | N/D       | N/D   | N/D     |
| THCA               | 10 PPM | N/D       | N/D   | N/D     |
| CBD                | 10 PPM | 0.634%    | 6.345 | 736.7   |
| CBDA               | 20 PPM | N/D       | N/D   | N/D     |
| CBDV               | 20 PPM | B/LOQ     | B/LOQ | B/LOQ   |
| CBC                | 10 PPM | N/D       | N/D   | N/D     |
| CBN                | 10 PPM | N/D       | N/D   | N/D     |
| CBG                | 10 PPM | N/D       | N/D   | N/D     |
| CBGA               | 20 PPM | N/D       | N/D   | N/D     |
| D8-THC             | 10 PPM | N/D       | N/D   | N/D     |
| THCV               | 10 PPM | N/D       | N/D   | N/D     |
| TOTAL D9-THC       |        | N/D       | N/D   | N/D     |
| TOTAL CBD*         |        | 0.634%    | 6.345 | 736.7   |
| TOTAL CANNABINOIDS |        | 0.634%    | 6.345 | 736.7   |