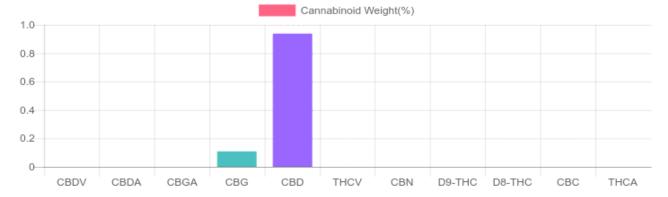

## **Cannabinoids Test**

SHIMADZU INTEGRATED UPLC-PDA

| GSL SOP 400        | PREPARED: 12/09/2019 14:46:37 |           | UPLOADED: 12/11/2019 11:22:42 |         |
|--------------------|-------------------------------|-----------|-------------------------------|---------|
| Cannabinoids       | LOQ                           | weight(%) | mg/g                          | mg/unit |
| D9-THC             | 10 PPM                        | N/D       | N/D                           | N/D     |
| THCA               | 10 PPM                        | N/D       | N/D                           | N/D     |
| CBD                | 10 PPM                        | 0.938%    | 9.383                         | 904.4   |
| CBDA               | 20 PPM                        | N/D       | N/D                           | N/D     |
| CBDV               | 20 PPM                        | N/D       | N/D                           | N/D     |
| CBC                | 10 PPM                        | N/D       | N/D                           | N/D     |
| CBN                | 10 PPM                        | N/D       | N/D                           | N/D     |
| CBG                | 10 PPM                        | 0.109%    | 1.092                         | 105.3   |
| CBGA               | 20 PPM                        | N/D       | N/D                           | N/D     |
| D8-THC             | 10 PPM                        | N/D       | N/D                           | N/D     |
| THCV               | 10 PPM                        | N/D       | N/D                           | N/D     |
| TOTAL D9-THC       |                               | N/D       | N/D                           | N/D     |
| TOTAL CBD*         |                               | 0.938%    | 9.383                         | 904.4   |
| TOTAL CANNABINOIDS |                               | 1.047%    | 10.475                        | 1,009.7 |