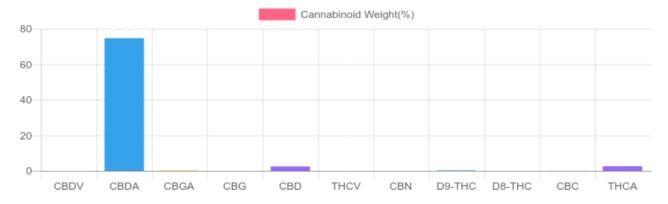

## **Cannabinoids Test**

SHIMADZU INTEGRATED UPLC-PDA
GSL SOP 400 PREPARED: 11/27/2019 14:07:59

| Cannabinoids | LOQ    | weight(%) | mg/g    |
|--------------|--------|-----------|---------|
| D9-THC       | 10 PPM | 0.248%    | 2.477   |
| THCA         | 10 PPM | 2.536%    | 25.360  |
| CBD          | 10 PPM | 2.412%    | 24.122  |
| CBDA         | 20 PPM | 74.715%   | 747.154 |
| CBDV         | 20 PPM | 0.009%    | 0.086   |
| CBC          | 10 PPM | 0.113%    | 1.133   |
| CDN          | 10 DDM | N/D       | N/D     |

0.060%

0.258%

N/D

 THCV
 10 PPM
 N/D
 N/D

 TOTAL D9-THC
 0.248%
 0.248%

 TOTAL CBD\*
 67.937%
 679.376

 TOTAL CANNABINOIDS
 80.351%
 803.518

10 PPM

20 PPM

10 PPM

Reporting Limit 10 ppm
\*Total CBD = CBD + CBDA x 0.877
N/D - Not Detected, B/LOQ - Below Limit of Quantification

4001 SW 47th Avenue Suite 208 Davie, FL 33314 1-833-TEST-CBD info@greenscientificlabs.com