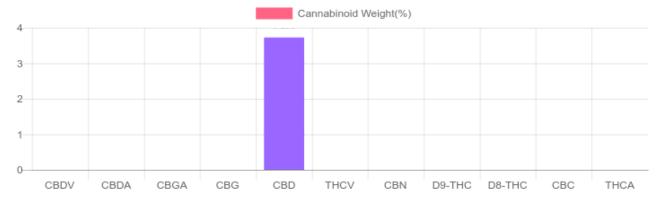

## Sample

N/D D9-THC 3.729% Total CBD

1,118.6 mg Cannabinoids per unit 1,118.6 mg CBD per unit

1 unit = 30 ml per unit x density (1) x Cannabinoid concentration

## Cannabinoids Test

SHIMADZU INTEGRATED UPLC-PDA

| GSL SOP 400        | PREPARED: 11/15/2019 15:59:39 |           | <b>UPLOADED:</b> 11/16/2019 14:36:03 |         |
|--------------------|-------------------------------|-----------|--------------------------------------|---------|
| Cannabinoids       | LOQ                           | weight(%) | mg/g                                 | mg/unit |
| D9-THC             | 10 PPM                        | N/D       | N/D                                  | N/D     |
| THCA               | 10 PPM                        | N/D       | N/D                                  | N/D     |
| CBD                | 10 PPM                        | 3.729%    | 37.288                               | 1,118.6 |
| CBDA               | 20 PPM                        | N/D       | N/D                                  | N/D     |
| CBDV               | 20 PPM                        | N/D       | N/D                                  | N/D     |
| CBC                | 10 PPM                        | N/D       | N/D                                  | N/D     |
| CBN                | 10 PPM                        | N/D       | N/D                                  | N/D     |
| CBG                | 10 PPM                        | N/D       | N/D                                  | N/D     |
| CBGA               | 20 PPM                        | N/D       | N/D                                  | N/D     |
| D8-THC             | 10 PPM                        | N/D       | N/D                                  | N/D     |
| THCV               | 10 PPM                        | N/D       | N/D                                  | N/D     |
| TOTAL D9-THC       |                               | N/D       | N/D                                  | N/D     |
| TOTAL CBD*         |                               | 3.729%    | 37.288                               | 1,118.6 |
| TOTAL CANNABINOIDS |                               | 3.729%    | 37.288                               | 1,118.6 |