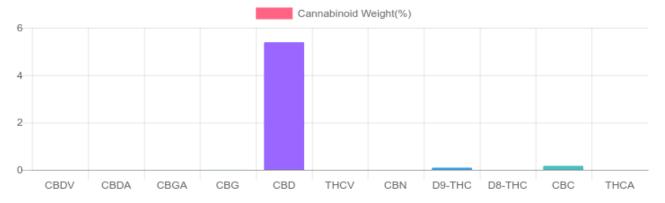

## Sample

0.092% D9-THC 5.388% Total CBD

1,603.3 mg Cannabinoids per unit

1,527.4 mg CBD per unit

1 unit = 30 ml per unit x density (0.945) x Cannabinoid concentration

## Cannabinoids Test

SHIMADZU INTEGRATED UPLC-PDA

| GSL SOP 400        | PREPARED: 11/12/2019 12:23:38 |           | UPLOADED: 11/13/2019 08:40:40 |         |
|--------------------|-------------------------------|-----------|-------------------------------|---------|
| Cannabinoids       | LOQ                           | weight(%) | mg/g                          | mg/unit |
| D9-THC             | 10 PPM                        | 0.092%    | 0.920                         | 26.1    |
| THCA               | 10 PPM                        | N/D       | N/D                           | N/D     |
| CBD                | 10 PPM                        | 5.388%    | 53.877                        | 1,527.4 |
| CBDA               | 20 PPM                        | N/D       | N/D                           | N/D     |
| CBDV               | 20 PPM                        | N/D       | N/D                           | N/D     |
| CBC                | 10 PPM                        | 0.169%    | 1.686                         | 47.8    |
| CBN                | 10 PPM                        | N/D       | N/D                           | N/D     |
| CBG                | 10 PPM                        | 0.007%    | 0.071                         | 2.0     |
| CBGA               | 20 PPM                        | N/D       | N/D                           | N/D     |
| D8-THC             | 10 PPM                        | N/D       | N/D                           | N/D     |
| THCV               | 10 PPM                        | N/D       | N/D                           | N/D     |
| TOTAL D9-THC       |                               | 0.092%    | 0.092%                        | 26.1    |
| TOTAL CBD*         |                               | 5.388%    | 53.877                        | 1,527.4 |
| TOTAL CANNABINOIDS |                               | 5.656%    | 56.554                        | 1,603.3 |