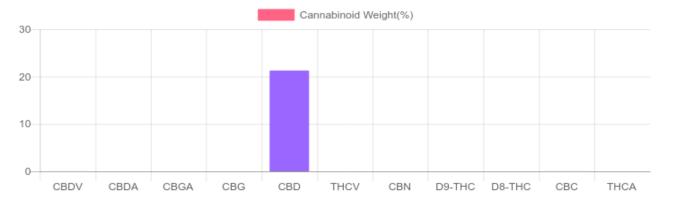

## Sample

N/D D9-THC 21.294% Total CBD

247.7 mg Cannabinoids per mL 247.0 mg CBD per mL

1 mL = 1 ml per mL x density (1.16) x Cannabinoid concentration

## **Cannabinoids Test**

SHIMADZU INTEGRATED UPLC-PDA

| GSL SOP 400        | OP 400 <b>PREPARED:</b> 11/13/2019 14:11:27 |           | UPLOADED: 11/14/2019 07:56:52 |       |
|--------------------|---------------------------------------------|-----------|-------------------------------|-------|
| Cannabinoids       | LOQ                                         | weight(%) | mg/g                          | mg/mL |
| D9-THC             | 10 PPM                                      | N/D       | N/D                           | N/D   |
| THCA               | 10 PPM                                      | N/D       | N/D                           | N/D   |
| CBD                | 10 PPM                                      | 21.294%   | 212.944                       | 247.0 |
| CBDA               | 20 PPM                                      | N/D       | N/D                           | N/D   |
| CBDV               | 20 PPM                                      | 0.022%    | 0.223                         | 0.3   |
| CBC                | 10 PPM                                      | 0.034%    | 0.344                         | 0.4   |
| CBN                | 10 PPM                                      | N/D       | N/D                           | N/D   |
| CBG                | 10 PPM                                      | N/D       | N/D                           | N/D   |
| CBGA               | 20 PPM                                      | N/D       | N/D                           | N/D   |
| D8-THC             | 10 PPM                                      | N/D       | N/D                           | N/D   |
| THCV               | 10 PPM                                      | N/D       | N/D                           | N/D   |
| TOTAL D9-THC       |                                             | N/D       | N/D                           | N/D   |
| TOTAL CBD*         |                                             | 21.294%   | 212.944                       | 247.0 |
| TOTAL CANNABINOIDS |                                             | 21.350%   | 213.511                       | 247.7 |

Reporting Limit 10 ppm
\*Total CBD = CBD + CBDA x 0.877

\*Iotal CBD = CBD + CBDA x 0.877 N/D - Not Detected, B/LOQ - Below Limit of Quantification

Dr. Andrew Hall, Ph.D., Chief Scientific Officer

Ben Witten, MS, MT., Lab Director