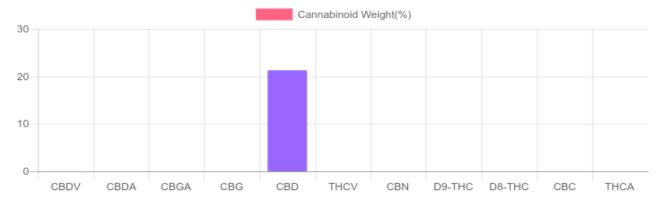

## Sample

N/D D9-THC

21.249% Total CBD

247.2 mg Cannabinoids per mL 246.5 mg CBD per mL

1 mL = 1 ml per mL x density (1.16) x Cannabinoid concentration

## Cannabinoids Test

SHIMADZU INTEGRATED UPLC-PDA

| GSL SOP 400        | PREPARED: 11/13/2019 14:11:27 |           | <b>UPLOADED:</b> 11/14/2019 07:56:52 |       |
|--------------------|-------------------------------|-----------|--------------------------------------|-------|
| Cannabinoids       | LOQ                           | weight(%) | mg/g                                 | mg/mL |
| D9-THC             | 10 PPM                        | N/D       | N/D                                  | N/D   |
| THCA               | 10 PPM                        | N/D       | N/D                                  | N/D   |
| CBD                | 10 PPM                        | 21.249%   | 212.486                              | 246.5 |
| CBDA               | 20 PPM                        | N/D       | N/D                                  | N/D   |
| CBDV               | 20 PPM                        | 0.025%    | 0.250                                | 0.3   |
| CBC                | 10 PPM                        | 0.035%    | 0.351                                | 0.4   |
| CBN                | 10 PPM                        | N/D       | N/D                                  | N/D   |
| CBG                | 10 PPM                        | N/D       | N/D                                  | N/D   |
| CBGA               | 20 PPM                        | N/D       | N/D                                  | N/D   |
| D8-THC             | 10 PPM                        | N/D       | N/D                                  | N/D   |
| THCV               | 10 PPM                        | N/D       | N/D                                  | N/D   |
| TOTAL D9-THC       |                               | N/D       | N/D                                  | N/D   |
| TOTAL CBD*         |                               | 21.249%   | 212.486                              | 246.5 |
| TOTAL CANNABINOIDS |                               | 21.309%   | 213.087                              | 247.2 |