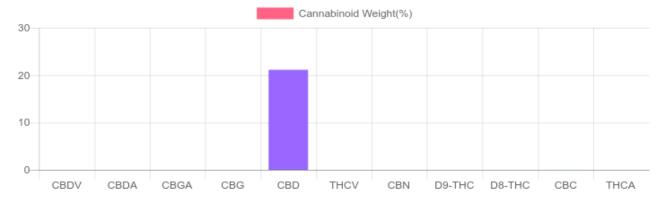

## Sample

N/D D9-THC 21.141% Total CBD

245.9 mg Cannabinoids per mL 245.2 mg CBD per mL

1 mL = 1 ml per mL x density (1.16) x Cannabinoid concentration

## **Cannabinoids Test**

SHIMADZU INTEGRATED UPLC-PDA

| GSL SOP 400        | PREPARED: 11/13/2019 14:11:27 |           | UPLOADED: 11/14/2019 07:56:52 |       |
|--------------------|-------------------------------|-----------|-------------------------------|-------|
| Cannabinoids       | LOQ                           | weight(%) | mg/g                          | mg/mL |
| D9-THC             | 10 PPM                        | N/D       | N/D                           | N/D   |
| THCA               | 10 PPM                        | N/D       | N/D                           | N/D   |
| CBD                | 10 PPM                        | 21.141%   | 211.415                       | 245.2 |
| CBDA               | 20 PPM                        | N/D       | N/D                           | N/D   |
| CBDV               | 20 PPM                        | 0.025%    | 0.247                         | 0.3   |
| CBC                | 10 PPM                        | 0.036%    | 0.360                         | 0.4   |
| CBN                | 10 PPM                        | N/D       | N/D                           | N/D   |
| CBG                | 10 PPM                        | N/D       | N/D                           | N/D   |
| CBGA               | 20 PPM                        | N/D       | N/D                           | N/D   |
| D8-THC             | 10 PPM                        | N/D       | N/D                           | N/D   |
| THCV               | 10 PPM                        | N/D       | N/D                           | N/D   |
| TOTAL D9-THC       |                               | N/D       | N/D                           | N/D   |
| TOTAL CBD*         |                               | 21.141%   | 211.415                       | 245.2 |
| TOTAL CANNABINOIDS |                               | 21.202%   | 212.022                       | 245.9 |