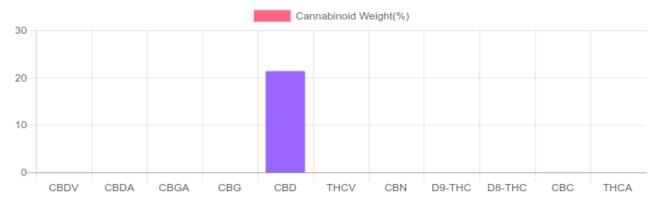

## Sample

N/D D9-THC 21.381% Total CBD

248.7 mg Cannabinoids per mL 248.0 mg CBD per mL

1 mL = 1 ml per mL x density (1.16) x Cannabinoid concentration

## Cannabinoids Test

SHIMADZU INTEGRATED UPLC-PDA

| GSL SOP 400        | PREPARED: 11/13/2019 14:11:27 |           | UPLOADED: 11/14/2019 07:56:52 |       |
|--------------------|-------------------------------|-----------|-------------------------------|-------|
| Cannabinoids       | LOQ                           | weight(%) | mg/g                          | mg/mL |
| D9-THC             | 10 PPM                        | N/D       | N/D                           | N/D   |
| THCA               | 10 PPM                        | N/D       | N/D                           | N/D   |
| CBD                | 10 PPM                        | 21.381%   | 213.806                       | 248.0 |
| CBDA               | 20 PPM                        | N/D       | N/D                           | N/D   |
| CBDV               | 20 PPM                        | 0.024%    | 0.241                         | 0.3   |
| CBC                | 10 PPM                        | 0.033%    | 0.335                         | 0.4   |
| CBN                | 10 PPM                        | N/D       | N/D                           | N/D   |
| CBG                | 10 PPM                        | N/D       | N/D                           | N/D   |
| CBGA               | 20 PPM                        | N/D       | N/D                           | N/D   |
| D8-THC             | 10 PPM                        | N/D       | N/D                           | N/D   |
| THCV               | 10 PPM                        | N/D       | N/D                           | N/D   |
| TOTAL D9-THC       |                               | N/D       | N/D                           | N/D   |
| TOTAL CBD*         |                               | 21.381%   | 213.806                       | 248.0 |
| TOTAL CANNABINOIDS |                               | 21.438%   | 214.382                       | 248.7 |

Reporting Limit 10 ppm
\*Total CBD = CBD + CBDA x 0.877

N/D - Not Detected, B/LOQ - Below Limit of Quantification

4001 SW 47th Avenue Suite 208 Davie, FL 33314 1-833-TEST-CBD info@greenscientificlabs.com