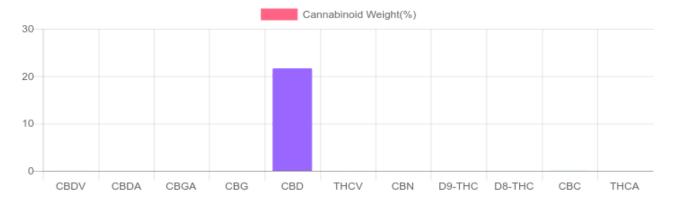

## Cannabinoids Test

SHIMADZU INTEGRATED UPLC-PDA

| GSL SOP 400        | PREPARED: 11/13/2019 13:20:53 |           | UPLOADED: 11/14/2019 07:33:56 |       |
|--------------------|-------------------------------|-----------|-------------------------------|-------|
| Cannabinoids       | LOQ                           | weight(%) | mg/g                          | mg/mL |
| D9-THC             | 10 PPM                        | N/D       | N/D                           | N/D   |
| THCA               | 10 PPM                        | N/D       | N/D                           | N/D   |
| CBD                | 10 PPM                        | 21.622%   | 216.216                       | 250.8 |
| CBDA               | 20 PPM                        | N/D       | N/D                           | N/D   |
| CBDV               | 20 PPM                        | 0.027%    | 0.270                         | 0.3   |
| CBC                | 10 PPM                        | 0.045%    | 0.449                         | 0.5   |
| CBN                | 10 PPM                        | N/D       | N/D                           | N/D   |
| CBG                | 10 PPM                        | N/D       | N/D                           | N/D   |
| CBGA               | 20 PPM                        | N/D       | N/D                           | N/D   |
| D8-THC             | 10 PPM                        | N/D       | N/D                           | N/D   |
| THCV               | 10 PPM                        | N/D       | N/D                           | N/D   |
| TOTAL D9-THC       |                               | N/D       | N/D                           | N/D   |
| TOTAL CBD*         |                               | 21.622%   | 216.216                       | 250.8 |
| TOTAL CANNABINOIDS |                               | 21.694%   | 216.935                       | 251.6 |