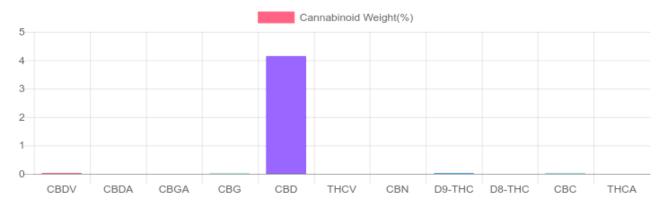

## **Cannabinoids Test**

SHIMADZU INTEGRATED UPLC-PDA

GSL SOP 400 PREPARED: 02/20/2020 16:29:40 UPLOADED: 02/21/2020 09:45:43

| Cannabinoids       | LOQ    | weight(%) | mg/g   | mg/bottle |
|--------------------|--------|-----------|--------|-----------|
| D9-THC             | 10 PPM | 0.026%    | 0.256  | 7.3       |
| THCA               | 10 PPM | N/D       | N/D    | N/D       |
| CBD                | 10 PPM | 4.147%    | 41.470 | 1,175.7   |
| CBDA               | 20 PPM | N/D       | N/D    | N/D       |
| CBDV               | 20 PPM | 0.031%    | 0.307  | 8.7       |
| CBC                | 10 PPM | 0.018%    | 0.179  | 5.1       |
| CBN                | 10 PPM | N/D       | N/D    | N/D       |
| CBG                | 10 PPM | 0.012%    | 0.116  | 3.3       |
| CBGA               | 20 PPM | N/D       | N/D    | N/D       |
| D8-THC             | 10 PPM | N/D       | N/D    | N/D       |
| THCV               | 10 PPM | N/D       | N/D    | N/D       |
| TOTAL D9-THC       |        | 0.026%    | 0.026% | 7.3       |
| TOTAL CBD*         |        | 4.147%    | 41.470 | 1,175.7   |
| TOTAL CANNABINOIDS |        | 4.234%    | 42.328 | 1,200.1   |