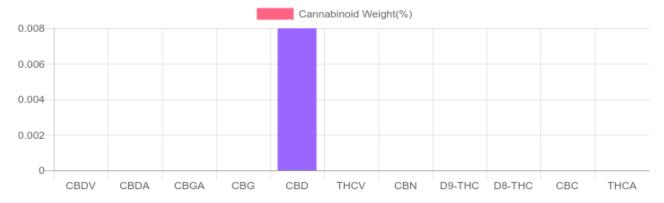

## Sample

N/D D9-THC 0.008% Total CBD

3.1 mg Cannabinoids per container 3.1 mg CBD per container

1 container = 38.8 grams per container x Cannabinoid concentration

## **Cannabinoids Test**

SHIMADZU INTEGRATED UPLC-PDA

| GSL SOP 400        | PREPARED: 10/24/2019 17:07:39 |           | UPLOADED: 10/25/2019 08:09:47 |              |
|--------------------|-------------------------------|-----------|-------------------------------|--------------|
| Cannabinoids       | LOQ                           | weight(%) | mg/g                          | mg/container |
| D9-THC             | 10 PPM                        | N/D       | N/D                           | N/D          |
| THCA               | 10 PPM                        | N/D       | N/D                           | N/D          |
| CBD                | 10 PPM                        | 0.008%    | 0.080                         | 3.1          |
| CBDA               | 20 PPM                        | N/D       | N/D                           | N/D          |
| CBDV               | 20 PPM                        | N/D       | N/D                           | N/D          |
| CBC                | 10 PPM                        | N/D       | N/D                           | N/D          |
| CBN                | 10 PPM                        | N/D       | N/D                           | N/D          |
| CBG                | 10 PPM                        | N/D       | N/D                           | N/D          |
| CBGA               | 20 PPM                        | N/D       | N/D                           | N/D          |
| D8-THC             | 10 PPM                        | N/D       | N/D                           | N/D          |
| THCV               | 10 PPM                        | N/D       | N/D                           | N/D          |
| TOTAL D9-THC       |                               | N/D       | N/D                           | N/D          |
| TOTAL CBD*         |                               | 0.008%    | 0.080                         | 3.1          |
| TOTAL CANNABINOIDS |                               | 0.008%    | 0.080                         | 3.1          |