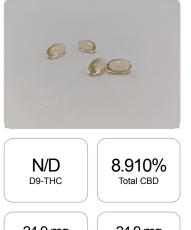

## Sample

## 24.9 mg 24.9 mg Cannabinoids per CBD per unit unit

1 unit = 0.280 grams per unit x Cannabinoid concentration

| GSL SOP 400  | PREPARED: 10/22/2019 18:23:30 |           | UPLOADED: 10/23/2019 11:02:53 |         |
|--------------|-------------------------------|-----------|-------------------------------|---------|
| Cannabinoids | LOQ                           | weight(%) | mg/g                          | mg/unit |
| D9-THC       | 10 PPM                        | N/D       | N/D                           | N/D     |
| THCA         | 10 PPM                        | N/D       | N/D                           | N/D     |
| CBD          | 10 PPM                        | 8.910%    | 89.097                        | 24.9    |
| CBDA         | 20 PPM                        | N/D       | N/D                           | N/D     |
| CBDV         | 20 PPM                        | N/D       | N/D                           | N/D     |
| CBC          | 10 PPM                        | N/D       | N/D                           | N/D     |
| CBN          | 10 PPM                        | N/D       | N/D                           | N/D     |
| CBG          | 10 PPM                        | N/D       | N/D                           | N/D     |
| CBGA         | 20 PPM                        | N/D       | N/D                           | N/D     |