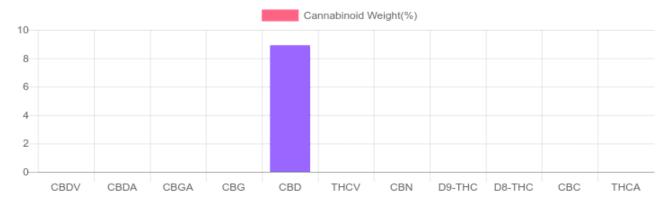

## 24.9 mg 24.9 mg Cannabinoids per CBD per unit unit

1 unit = 0.280 grams per unit x Cannabinoid concentration

| GSL SOP 400  | PREPARED: 10/22/2019 18:23:30 |           | UPLOADED: 10/23/2019 11:02:53 |         |
|--------------|-------------------------------|-----------|-------------------------------|---------|
| Cannabinoids | LOQ                           | weight(%) | mg/g                          | mg/unit |
| D9-THC       | 10 PPM                        | N/D       | N/D                           | N/D     |
| THCA         | 10 PPM                        | N/D       | N/D                           | N/D     |
| CBD          | 10 PPM                        | 8.910%    | 89.097                        | 24.9    |
| CBDA         | 20 PPM                        | N/D       | N/D                           | N/D     |
| CBDV         | 20 PPM                        | N/D       | N/D                           | N/D     |
| CBC          | 10 PPM                        | N/D       | N/D                           | N/D     |
| CBN          | 10 PPM                        | N/D       | N/D                           | N/D     |
| CBG          | 10 PPM                        | N/D       | N/D                           | N/D     |
| CBGA         | 20 PPM                        | N/D       | N/D                           | N/D     |

| CBG                | 10 PPM | N/D    | N/D    | N/D  |
|--------------------|--------|--------|--------|------|
| CBGA               | 20 PPM | N/D    | N/D    | N/D  |
| D8-THC             | 10 PPM | N/D    | N/D    | N/D  |
| THCV               | 10 PPM | N/D    | N/D    | N/D  |
| TOTAL D9-THC       |        | N/D    | N/D    | N/D  |
| TOTAL CBD*         |        | 8.910% | 89.097 | 24.9 |
| TOTAL CANNABINOIDS |        | 8.910% | 89.097 | 24.9 |
|                    |        |        |        |      |