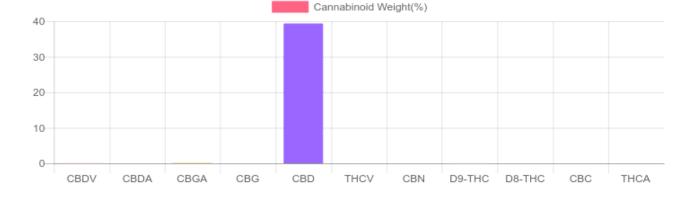

## **Cannabinoids Test**

| GSL SOP 400        | PREPARED: 10/31/2019 12:40:40 |           | UPLOADED: 11/01/2019 07:47:54 |         |
|--------------------|-------------------------------|-----------|-------------------------------|---------|
| Cannabinoids       | LOQ                           | weight(%) | mg/g                          | mg/unit |
| D9-THC             | 10 PPM                        | 0.017%    | 0.165                         | 0.2     |
| THCA               | 10 PPM                        | N/D       | N/D                           | N/D     |
| CBD                | 10 PPM                        | 39.368%   | 393.676                       | 393.7   |
| CBDA               | 20 PPM                        | N/D       | N/D                           | N/D     |
| CBDV               | 20 PPM                        | 0.036%    | 0.365                         | 0.4     |
| CBC                | 10 PPM                        | N/D       | N/D                           | N/D     |
| CBN                | 10 PPM                        | N/D       | N/D                           | N/D     |
| CBG                | 10 PPM                        | N/D       | N/D                           | N/D     |
| CBGA               | 20 PPM                        | 0.119%    | 1.187                         | 1.2     |
| D8-THC             | 10 PPM                        | N/D       | N/D                           | N/D     |
| THCV               | 10 PPM                        | N/D       | N/D                           | N/D     |
| TOTAL D9-THC       |                               | 0.017%    | 0.017%                        | 0.2     |
| TOTAL CBD*         |                               | 39.368%   | 393.676                       | 393.7   |
| TOTAL CANNABINOIDS |                               | 39.540%   | 395.393                       | 395.5   |