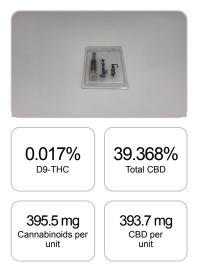

## **Cannabinoids Test**

| GSL SOP 400        | PREPARED: 10/31/2019 12:40:40 |           | UPLOADED: 11/01/2019 07:47:54 |         |
|--------------------|-------------------------------|-----------|-------------------------------|---------|
| Cannabinoids       | LOQ                           | weight(%) | mg/g                          | mg/unit |
| D9-THC             | 10 PPM                        | 0.017%    | 0.165                         | 0.2     |
| THCA               | 10 PPM                        | N/D       | N/D                           | N/D     |
| CBD                | 10 PPM                        | 39.368%   | 393.676                       | 393.7   |
| CBDA               | 20 PPM                        | N/D       | N/D                           | N/D     |
| CBDV               | 20 PPM                        | 0.036%    | 0.365                         | 0.4     |
| CBC                | 10 PPM                        | N/D       | N/D                           | N/D     |
| CBN                | 10 PPM                        | N/D       | N/D                           | N/D     |
| CBG                | 10 PPM                        | N/D       | N/D                           | N/D     |
| CBGA               | 20 PPM                        | 0.119%    | 1.187                         | 1.2     |
| D8-THC             | 10 PPM                        | N/D       | N/D                           | N/D     |
| THCV               | 10 PPM                        | N/D       | N/D                           | N/D     |
| TOTAL D9-THC       |                               | 0.017%    | 0.017%                        | 0.2     |
| TOTAL CBD*         |                               | 39.368%   | 393.676                       | 393.7   |
| TOTAL CANNABINOIDS |                               | 39.540%   | 395.393                       | 395.5   |