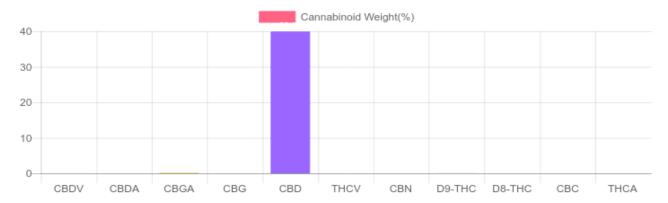

## Sample

0.042% D9-THC

39.920% Total CBD

401.6 mg Cannabinoids per unit

399.2 mg CBD per unit

1 unit = 1 ml per unit x density (1) x Cannabinoid concentration

## Cannabinoids Test

CEL COD 400

SHIMADZU INTEGRATED UPLC-PDA

| GSL SOP 400        | PREPARED: 10/31/2019 12:40:40 |           | UPLOADED: 11/01/2019 07:47:54 |         |
|--------------------|-------------------------------|-----------|-------------------------------|---------|
| Cannabinoids       | LOQ                           | weight(%) | mg/g                          | mg/unit |
| D9-THC             | 10 PPM                        | 0.042%    | 0.416                         | 0.4     |
| THCA               | 10 PPM                        | N/D       | N/D                           | N/D     |
| CBD                | 10 PPM                        | 39.920%   | 399.204                       | 399.2   |
| CBDA               | 20 PPM                        | N/D       | N/D                           | N/D     |
| CBDV               | 20 PPM                        | 0.015%    | 0.154                         | 0.2     |
| CBC                | 10 PPM                        | N/D       | N/D                           | N/D     |
| CBN                | 10 PPM                        | N/D       | N/D                           | N/D     |
| CBG                | 10 PPM                        | N/D       | N/D                           | N/D     |
| CBGA               | 20 PPM                        | 0.179%    | 1.794                         | 1.8     |
| D8-THC             | 10 PPM                        | N/D       | N/D                           | N/D     |
| THCV               | 10 PPM                        | N/D       | N/D                           | N/D     |
| TOTAL D9-THC       |                               | 0.042%    | 0.042%                        | 0.4     |
| TOTAL CBD*         |                               | 39.920%   | 399.204                       | 399.2   |
| TOTAL CANNABINOIDS |                               | 40.156%   | 401.568                       | 401.6   |