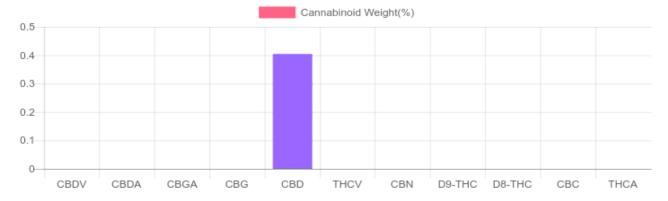

## **Cannabinoids Test**

SHIMADZU INTEGRATED UPLC-PDA

| GSL SOP 400        | PREPARED: 11/07/2019 15:00:51 |           | UPLOADED: 11/07/2019 16:45:24 |         |
|--------------------|-------------------------------|-----------|-------------------------------|---------|
| Cannabinoids       | LOQ                           | weight(%) | mg/g                          | mg/unit |
| D9-THC             | 10 PPM                        | N/D       | N/D                           | N/D     |
| THCA               | 10 PPM                        | N/D       | N/D                           | N/D     |
| CBD                | 10 PPM                        | 0.404%    | 4.043                         | 358.6   |
| CBDA               | 20 PPM                        | N/D       | N/D                           | N/D     |
| CBDV               | 20 PPM                        | N/D       | N/D                           | N/D     |
| CBC                | 10 PPM                        | N/D       | N/D                           | N/D     |
| CBN                | 10 PPM                        | N/D       | N/D                           | N/D     |
| CBG                | 10 PPM                        | N/D       | N/D                           | N/D     |
| CBGA               | 20 PPM                        | N/D       | N/D                           | N/D     |
| D8-THC             | 10 PPM                        | N/D       | N/D                           | N/D     |
| THCV               | 10 PPM                        | N/D       | N/D                           | N/D     |
| TOTAL D9-THC       |                               | N/D       | N/D                           | N/D     |
| TOTAL CBD*         |                               | 0.404%    | 4.043                         | 358.6   |
| TOTAL CANNABINOIDS |                               | 0.404%    | 4.043                         | 358.6   |