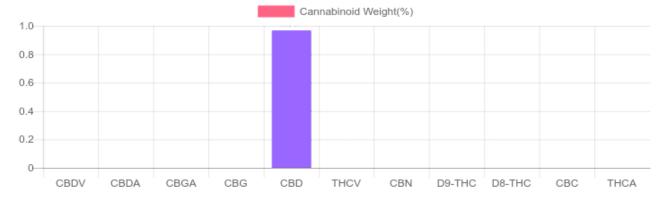

## **Cannabinoids Test**

SHIMADZU INTEGRATED UPLC-PDA

| GSL SOP 400        | PREPARED: 10/29/2019 16:24:35 |           | UPLOADED: 10/30/2019 10:05:52 |         |
|--------------------|-------------------------------|-----------|-------------------------------|---------|
| Cannabinoids       | LOQ                           | weight(%) | mg/g                          | mg/unit |
| D9-THC             | 10 PPM                        | N/D       | N/D                           | N/D     |
| THCA               | 10 PPM                        | N/D       | N/D                           | N/D     |
| CBD                | 10 PPM                        | 0.967%    | 9.669                         | 290.1   |
| CBDA               | 20 PPM                        | N/D       | N/D                           | N/D     |
| CBDV               | 20 PPM                        | N/D       | N/D                           | N/D     |
| CBC                | 10 PPM                        | N/D       | N/D                           | N/D     |
| CBN                | 10 PPM                        | N/D       | N/D                           | N/D     |
| CBG                | 10 PPM                        | N/D       | N/D                           | N/D     |
| CBGA               | 20 PPM                        | N/D       | N/D                           | N/D     |
| D8-THC             | 10 PPM                        | N/D       | N/D                           | N/D     |
| THCV               | 10 PPM                        | N/D       | N/D                           | N/D     |
| TOTAL D9-THC       |                               | N/D       | N/D                           | N/D     |
| TOTAL CBD*         |                               | 0.967%    | 9.669                         | 290.1   |
| TOTAL CANNABINOIDS |                               | 0.967%    | 9.669                         | 290.1   |

Reporting Limit 10 ppm
\*Total CBD = CBD + CBDA x 0.877
N/D - Not Detected, B/LOQ - Below Limit of Quantification

4001 SW 47th Avenue Suite 208 Davie, FL 33314 1-833-TEST-CBD info@greenscientificlabs.com