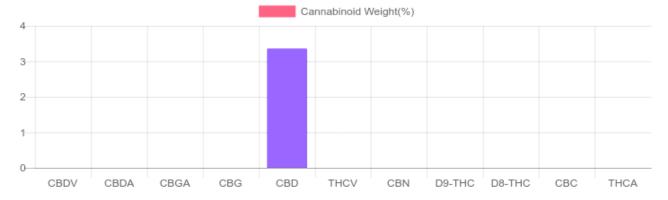

## Sample

N/D D9-THC 3.358% Total CBD

1,007.3 mg Cannabinoids per unit 1,007.3 mg CBD per unit

1 unit = 30 ml per unit x density (1) x Cannabinoid concentration

## **Cannabinoids Test**

SHIMADZU INTEGRATED UPLC-PDA

| GSL SOP 400        | PREPARED: 10/29/2019 16:24:35 |           | <b>UPLOADED:</b> 10/30/2019 10:05:52 |         |
|--------------------|-------------------------------|-----------|--------------------------------------|---------|
| Cannabinoids       | LOQ                           | weight(%) | mg/g                                 | mg/unit |
| D9-THC             | 10 PPM                        | N/D       | N/D                                  | N/D     |
| THCA               | 10 PPM                        | N/D       | N/D                                  | N/D     |
| CBD                | 10 PPM                        | 3.358%    | 33.577                               | 1,007.3 |
| CBDA               | 20 PPM                        | N/D       | N/D                                  | N/D     |
| CBDV               | 20 PPM                        | N/D       | N/D                                  | N/D     |
| CBC                | 10 PPM                        | N/D       | N/D                                  | N/D     |
| CBN                | 10 PPM                        | N/D       | N/D                                  | N/D     |
| CBG                | 10 PPM                        | N/D       | N/D                                  | N/D     |
| CBGA               | 20 PPM                        | N/D       | N/D                                  | N/D     |
| D8-THC             | 10 PPM                        | N/D       | N/D                                  | N/D     |
| THCV               | 10 PPM                        | N/D       | N/D                                  | N/D     |
| TOTAL D9-THC       |                               | N/D       | N/D                                  | N/D     |
| TOTAL CBD*         |                               | 3.358%    | 33.577                               | 1,007.3 |
| TOTAL CANNABINOIDS |                               | 3.358%    | 33.577                               | 1,007.3 |

Reporting Limit 10 ppm
\*Total CBD = CBD + CBDA x 0.877
N/D - Not Detected, B/LOQ - Below Limit of Quantification

4001 SW 47th Avenue Suite 208 Davie, FL 33314 1-833-TEST-CBD info@greenscientificlabs.com