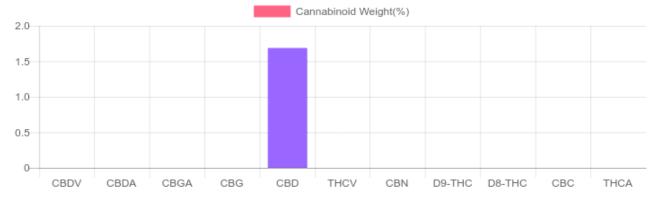

## Sample

N/D D9-THC 1.688% Total CBD

506.3 mg Cannabinoids per unit 506.3 mg CBD per unit

1 unit = 30 ml per unit x density (1) x Cannabinoid concentration

## **Cannabinoids Test**

SHIMADZU INTEGRATED UPLC-PDA

| GSL SOP 400        | PREPARED: 10/29/2019 16:24:35 |           | UPLOADED: 10/30/2019 10:05:52 |         |
|--------------------|-------------------------------|-----------|-------------------------------|---------|
| Cannabinoids       | LOQ                           | weight(%) | mg/g                          | mg/unit |
| D9-THC             | 10 PPM                        | N/D       | N/D                           | N/D     |
| THCA               | 10 PPM                        | N/D       | N/D                           | N/D     |
| CBD                | 10 PPM                        | 1.688%    | 16.877                        | 506.3   |
| CBDA               | 20 PPM                        | N/D       | N/D                           | N/D     |
| CBDV               | 20 PPM                        | N/D       | N/D                           | N/D     |
| CBC                | 10 PPM                        | N/D       | N/D                           | N/D     |
| CBN                | 10 PPM                        | N/D       | N/D                           | N/D     |
| CBG                | 10 PPM                        | N/D       | N/D                           | N/D     |
| CBGA               | 20 PPM                        | N/D       | N/D                           | N/D     |
| D8-THC             | 10 PPM                        | N/D       | N/D                           | N/D     |
| THCV               | 10 PPM                        | N/D       | N/D                           | N/D     |
| TOTAL D9-THC       |                               | N/D       | N/D                           | N/D     |
| TOTAL CBD*         |                               | 1.688%    | 16.877                        | 506.3   |
| TOTAL CANNABINOIDS |                               | 1.688%    | 16.877                        | 506.3   |

Reporting Limit 10 ppm
\*Total CBD = CBD + CBDA x 0.877
N/D - Not Detected, B/LOQ - Below Limit of Quantification

4001 SW 47th Avenue Suite 208 Davie, FL 33314 1-833-TEST-CBD info@greenscientificlabs.com