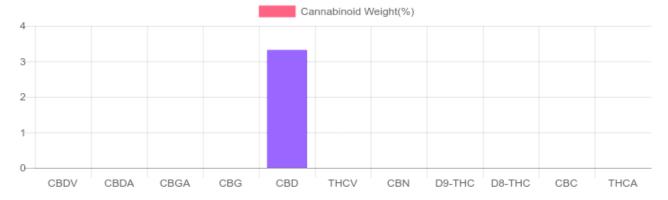

## **Cannabinoids Test**

SHIMADZU INTEGRATED UPLC-PDA

| GSL SOP 400        | PREPARED: 10/29/2019 16:24:35 |           | UPLOADED: 10/30/2019 10:05:52 |         |
|--------------------|-------------------------------|-----------|-------------------------------|---------|
| Cannabinoids       | LOQ                           | weight(%) | mg/g                          | mg/unit |
| D9-THC             | 10 PPM                        | N/D       | N/D                           | N/D     |
| THCA               | 10 PPM                        | N/D       | N/D                           | N/D     |
| CBD                | 10 PPM                        | 3.322%    | 33.221                        | 996.6   |
| CBDA               | 20 PPM                        | N/D       | N/D                           | N/D     |
| CBDV               | 20 PPM                        | N/D       | N/D                           | N/D     |
| CBC                | 10 PPM                        | N/D       | N/D                           | N/D     |
| CBN                | 10 PPM                        | N/D       | N/D                           | N/D     |
| CBG                | 10 PPM                        | N/D       | N/D                           | N/D     |
| CBGA               | 20 PPM                        | N/D       | N/D                           | N/D     |
| D8-THC             | 10 PPM                        | N/D       | N/D                           | N/D     |
| THCV               | 10 PPM                        | N/D       | N/D                           | N/D     |
| TOTAL D9-THC       |                               | N/D       | N/D                           | N/D     |
| TOTAL CBD*         |                               | 3.322%    | 33.221                        | 996.6   |
| TOTAL CANNABINOIDS |                               | 3.322%    | 33.221                        | 996.6   |

Reporting Limit 10 ppm
\*Total CBD = CBD + CBDA x 0.877
N/D - Not Detected, B/LOQ - Below Limit of Quantification

4001 SW 47th Avenue Suite 208 Davie, FL 33314 1-833-TEST-CBD info@greenscientificlabs.com